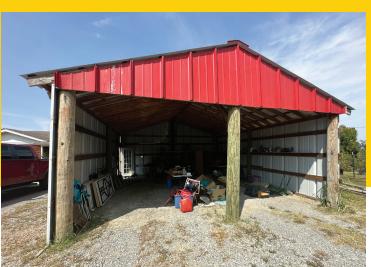

Step into this unique property, a 3-bedroom, 1.5-bathroom ranch home with 1779 square feet built in 1965. It's not just a home, but a haven with a detached 24x26 open garage, a 30x40 barn, an 8x8 root cellar, and a started pole barn (poles only and power with water). The plumbed and powered RV hook up slab, two small ponds, and the entire property being fenced for livestock add to its unique charm.