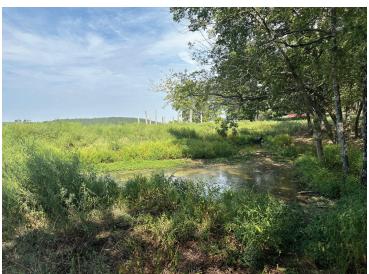

Step into this unique property, a 3-bedroom, 1.5-bathroom ranch home with 1779 square feet built in 1965. It's not just a home, but a haven with a detached 24x26 open garage, a 30x40 barn, an 8x8 root cellar, and a started pole barn (poles only and power with water). The plumbed and powered RV hook up slab, two small ponds, and the entire property being fenced for livestock add to its unique charm.