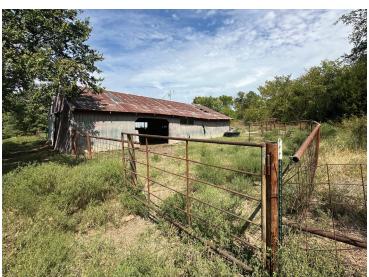

Step into this unique property, a 3-bedroom, 1.5-bathroom ranch home with 1779 square feet built in 1965. It's not just a home, but a haven with a detached 24x26 open garage, a 30x40 barn, an 8x8 root cellar, and a started pole barn (poles only and power with water). The plumbed and powered RV hook up slab, two small ponds, and the entire property being fenced for livestock add to its unique charm.