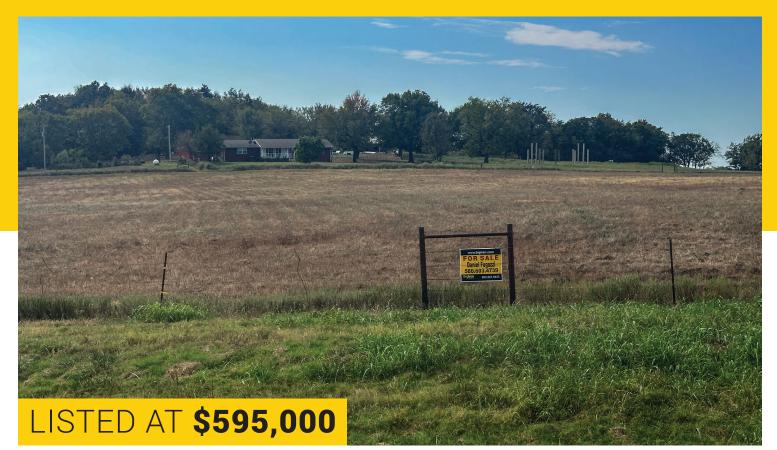

# ACREAGE FOR SALE

# 13.4± ACRES | 20855 S 4220 ROAD | CLAREMORE, OKLAHOMA

**Description:** This property, nestled on an unrestricted 13.4 acres with 650' of HWY 20 dry ground frontage at the intersection of CR S4220 Rd and HWY 20, offers a perfect balance of tranquility and accessibility. Situated halfway between Claremore and Pryor, Oklahoma, just a mile from the airport and minutes from Interstate 44, it's a location that ensures you're never too far from the action. The option to split the house and 3.4 acres or 10 acres for development adds to its appeal.

#### 2023 Taxes: \$445.00

The property is being sold 'As Is.' Information was obtained from sources deemed reliable, but broker makes no guarantees as to accuracy. All prospective buyers are urged to fully inspect property and rely on their own conclusions. Copyright 2024 BigIron Realty. All rights reserved.