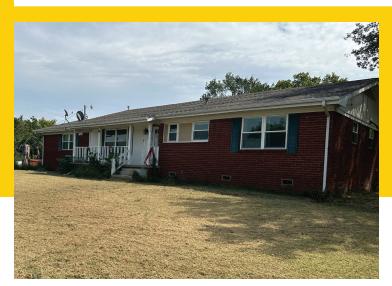

Step into this unique property, a 3-bedroom, 1.5-bathroom ranch home with 1779 square feet built in 1965. It's not just a home, but a haven with a detached 24x26 open garage, a 30x40 barn, an 8x8 root cellar, and a started pole barn (poles only and power with water). The plumbed and powered RV hook up slab, two small ponds, and the entire property being fenced for livestock add to its unique charm.

This home has been updated with new plumbing in 2018. Beautiful hardwood floors, a large utility room. The garage was converted to a second living area/ den. Prepped for master suite with large master bath and closet rough in. All appliances are included in the sale, washer, dryer, stove, refrigerator, dishwasher and deep freeze.