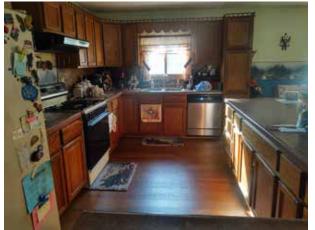

#### **PROPERTY FEATURES**

Bedrooms: 3Bathrooms: 1 ½

• 2023 Taxes: \$1.462.30

 Legal: A Tract of Land in part of the SE ¼ of Section 34, Township 19, Range 5, Boone County, NE, containing 3.81± acres.

Check out this acreage located on the northwest side of St. Edward, Nebraska. This property features a 3-bedroom home, outbuildings, and pens for horses or livestock to graze. The property borders Beaver Creek. The ranch style home was built in 1996 and features open floor plan with solid oak hard wood floors in the kitchen, dining room, and living room along with 3 bedrooms and 1 ½ baths. The main bath features a whirlpool tub, and the second bathroom has a walk-in shower. There is a wraparound wood deck perfect for grilling or relaxing. The home has a new gas furnace and central air conditioner installed in December 2023. Furnace, hot water heater and stove are gas. Appliances including stove, refrigerator, dishwasher, washer and dryer stay with the house. The house is on city water and has its own septic. The outbuildings have power and lights run to them. The property sits on 3.81 acres. This property is in a flood plain. Property is selling As-Is.