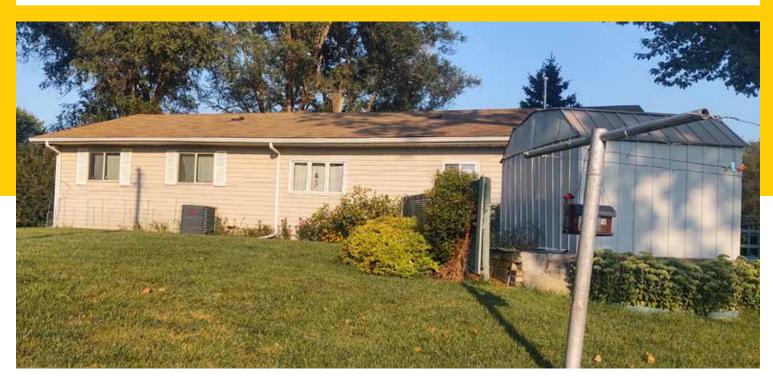

#### **PROPERTY FEATURES**

Bedrooms: 3Bathrooms: 1 ½

• 2023 Taxes: \$1.462.30

 Legal: A Tract of Land in part of the SE ¼ of Section 34, Township 19, Range 5, Boone County, NE, containing 3.81± acres.

Check out this acreage located on the northwest side of St. Edward, Nebraska. This property features a 3-bedroom home, outbuildings, and pens for horses or livestock to graze. The property borders Beaver Creek. The ranch style home was built in 1996 and features open floor plan with solid oak hard wood floors in the kitchen, dining room, and living room along with 3 bedrooms and 1 ½ baths. The main bath features a whirlpool tub, and the second bathroom has a walk-in shower. There is a wraparound wood deck perfect for grilling or relaxing. The home has a new gas furnace and central air conditioner installed in December 2023. Furnace, hot water heater and stove are gas. Appliances including stove, refrigerator, dishwasher, washer and dryer stay with the house. The house is on city water and has its own septic. The outbuildings have power and lights run to them. The property sits on 3.81 acres. This property is in a flood plain. Property is selling As-Is.