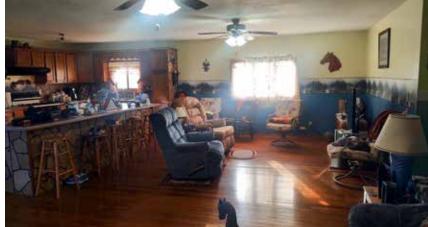

#### **PROPERTY FEATURES**

Bedrooms: 3Bathrooms: 1 ½

• 2023 Taxes: \$1.462.30

 Legal: A Tract of Land in part of the SE ¼ of Section 34, Township 19, Range 5, Boone County, NE, containing 3.81± acres.

Check out this acreage located on the northwest side of St. Edward, Nebraska. This property features a 3-bedroom home, outbuildings, and pens for horses or livestock to graze. The property borders Beaver Creek. The ranch style home was built in 1996 and features open floor plan with solid oak hard wood floors in the kitchen, dining room, and living room along with 3 bedrooms and 1 ½ baths. The main bath features a whirlpool tub, and the second bathroom has a walk-in shower. There is a wraparound wood deck perfect for grilling or relaxing. The home has a new gas furnace and central air conditioner installed in December 2023. Furnace, hot water heater and stove are gas. Appliances including stove, refrigerator, dishwasher, washer and dryer stay with the house. The house is on city water and has its own septic. The outbuildings have power and lights run to them. The property sits on 3.81 acres. This property is in a flood plain. Property is selling As-Is.