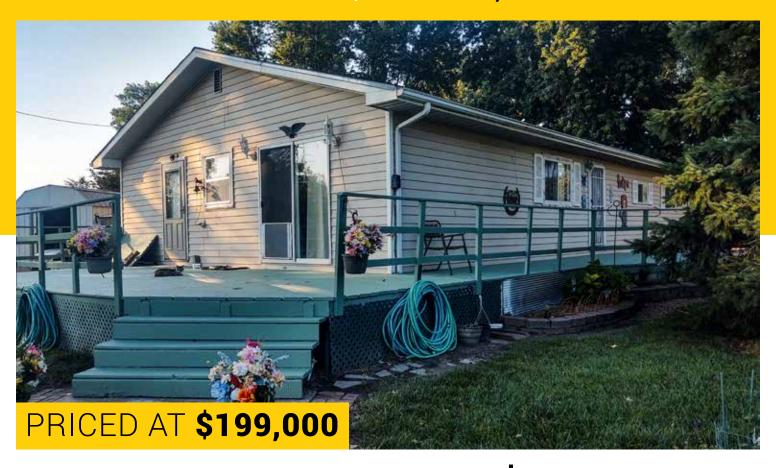

# FOR SALE 3.81± ACRE ACREAGE

### **102 LOVERS LANE | ST EDWARD, NEBRASKA**

#### **PROPERTY FEATURES**

Bedrooms: 3Bathrooms: 1 ½

• 2023 Taxes: \$1.462.30

 Legal: A Tract of Land in part of the SE ¼ of Section 34, Township 19, Range 5, Boone County, NE, containing 3.81± acres.

Check out this acreage located on the northwest side of St. Edward, Nebraska. This property features a 3-bedroom home, outbuildings, and pens for horses or livestock to graze. The property borders Beaver Creek. The ranch style home was built in 1996 and features open floor plan with solid oak hard wood floors in the kitchen, dining room, and living room along with 3 bedrooms and 1 ½ baths. The main bath features a whirlpool tub, and the second bathroom has a walk-in shower. There is a wraparound wood deck perfect for grilling or relaxing. The home has a new gas furnace and central air conditioner installed in December 2023. Furnace, hot water heater and stove are gas. Appliances including stove, refrigerator, dishwasher, washer and dryer stay with the house. The house is on city water and has its own septic. The outbuildings have power and lights run to them. The property sits on 3.81 acres. This property is in a flood plain. Property is selling As-Is.