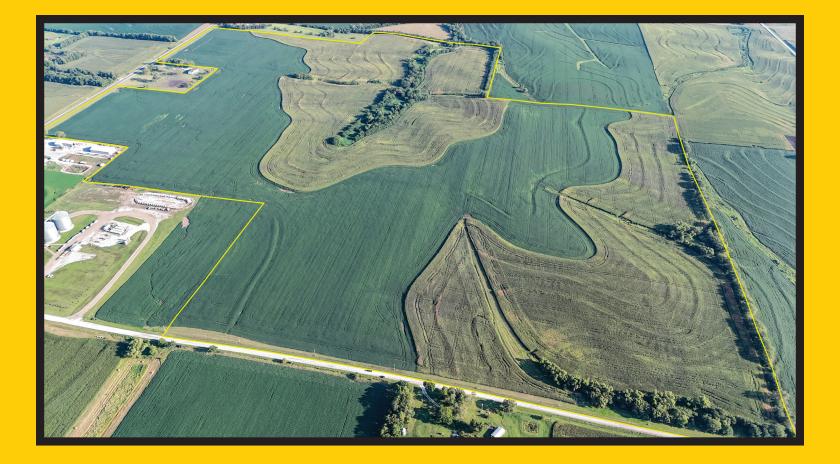

### Information

Here is your opportunity to own some very productive farm ground with excellent development potential located right on HWY 50, just north of Syracuse, NE. Sellers prefer to sell all tracts together but will entertain offers for individual tracts.