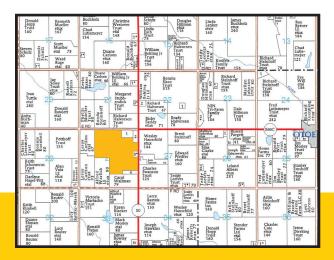

## Legal

**Tract 1:** E 1/2 NW 1/4 of Section 28-9-11, containing 80± acres **Tract 2:** N 1/2 NE1/4 LESS E 657' & A 20 AC TRACT of Section 28-9-11, containing 40.09± acres

**Tract 3:** S 1/2 NE 1/4 of Section 28-9-11, containing 72.52± acres **Tract 4:** N 1/2 SE 1/4 LESS TRACT SOLD TO STATE & LESS A TRACT 11.30 AC, containing 67.43± acres