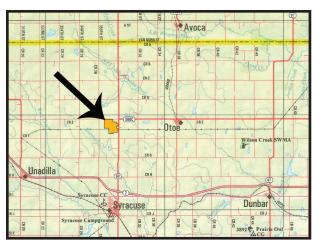

### Information

Here is your opportunity to own some very productive farm ground with excellent development potential located right on HWY 50, just north of Syracuse, NE. Sellers prefer to sell all tracts together but will entertain offers for individual tracts.

#### Location

From Syracuse, NE, take HWY 50 north, approximately 3 miles and the property lies to the west, right on HWY 50. On the north side, take E Road, west to view the two northern tracts.

FSA Data: For more information, visit www.bigiron.com