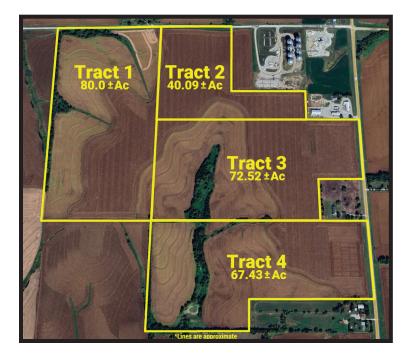

### Information

Here is your opportunity to own some very productive farm ground with excellent development potential located right on HWY 50, just north of Syracuse, NE. Sellers prefer to sell all tracts together but will entertain offers for individual tracts.

## Legal

**Tract 1:** E 1/2 NW 1/4 of Section 28-9-11, containing 80± acres **Tract 2:** N 1/2 NE1/4 LESS E 657' & A 20 AC TRACT of Section 28-9-11, containing 40.09± acres

**Tract 3:** S 1/2 NE 1/4 of Section 28-9-11, containing 72.52± acres **Tract 4:** N 1/2 SE 1/4 LESS TRACT SOLD TO STATE & LESS A TRACT 11.30 AC, containing 67.43± acres