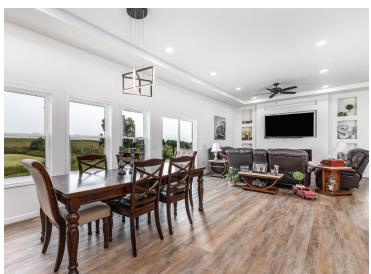

Tract 2: Total property including Tract 1A and Tract 1B - \$475,000

**Description:** New 30' x 60' house built in 2022 overlooking a pond in a rural setting with 9.05 acres m/l. This two-bedroom house has 10' ceilings, kitchen, dining room, master bathroom, guest bathroom, utility room, in-floor heating, and air conditioning.