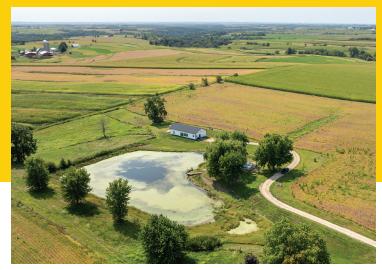

#### What an Opportunity!

This property can be purchased as a whole or in three separate tracts.

Tract 1A: 3 acres m/l with storage buildings - \$139,000.

Tract 1B: 6 Acres m/l with new shouse and pond - \$336,000.

Tract 2: Total property including Tract 1A and Tract 1B - \$475,000

**Description:** New 30' x 60' house built in 2022 overlooking a pond in a rural setting with 9.05 acres m/l. This two-bedroom house has 10' ceilings, kitchen, dining room, master bathroom, guest bathroom, utility room, in-floor heating, and air conditioning.