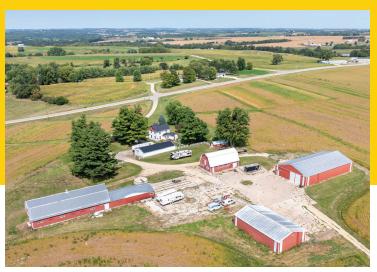

#### **Outside Buildings Include:**

- 32' x 160' storage barn with cement floor
- 60' x 108' machine shed with cement floor
- 40' x 64' four-bay storage shed with cement floor
- · 30' x 40' two-story barn with storage and cement floor
- · Close location from town for storage rental