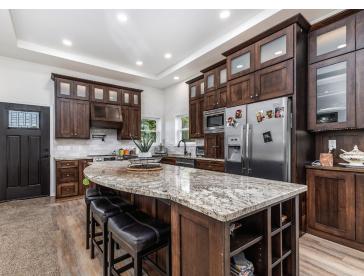

Tract 2: Total property including Tract 1A and Tract 1B - \$475,000

**Description:** New 30' x 60' house built in 2022 overlooking a pond in a rural setting with 9.05 acres m/l. This two-bedroom house has 10' ceilings, kitchen, dining room, master bathroom, guest bathroom, utility room, in-floor heating, and air conditioning.