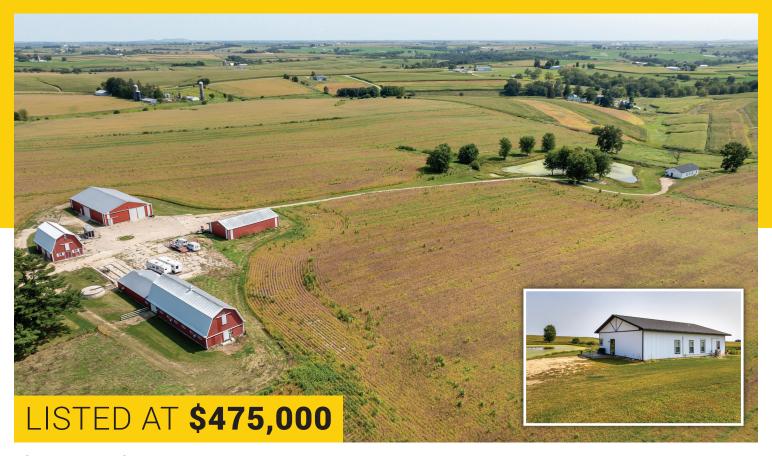

#### What an Opportunity!

This property can be purchased as a whole or in three separate tracts.

Tract 1A: 3 acres m/l with storage buildings - \$139,000.

Tract 1B: 6 Acres m/l with new shouse and pond - \$336,000.

Tract 2: Total property including Tract 1A and Tract 1B - \$475,000

**Description:** New 30' x 60' house built in 2022 overlooking a pond in a rural setting with 9.05 acres m/l. This two-bedroom house has 10' ceilings, kitchen, dining room, master bathroom, guest bathroom, utility room, in-floor heating, and air conditioning.

#### **Outside Buildings Include:**

- 32' x 160' storage barn with cement floor
- 60' x 108' machine shed with cement floor
- 40' x 64' four-bay storage shed with cement floor
- · 30' x 40' two-story barn with storage and cement floor
- · Close location from town for storage rental