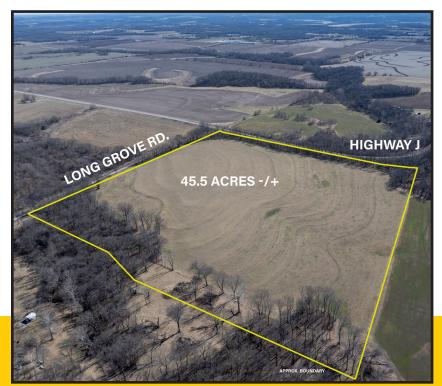

### Information

Beautiful 45+/- acres in a peaceful countryside setting in Northern Pettis County only 4.5 miles to Hwy. 65 or 9 miles to I-70. Excellent location to build your new dream home or hobby farm. The corner lot location with blacktop road on one side.

## Location

Address: Hwy J & Long Grove Rd., Hughesville, MO Hwy. 65 North of Sedalia approximately 11 miles to Hwy J, east on Hwy J 4 miles to the corner of Long Grove Rd & Hwy J. Watch for the BigIron Realty sign on the property.