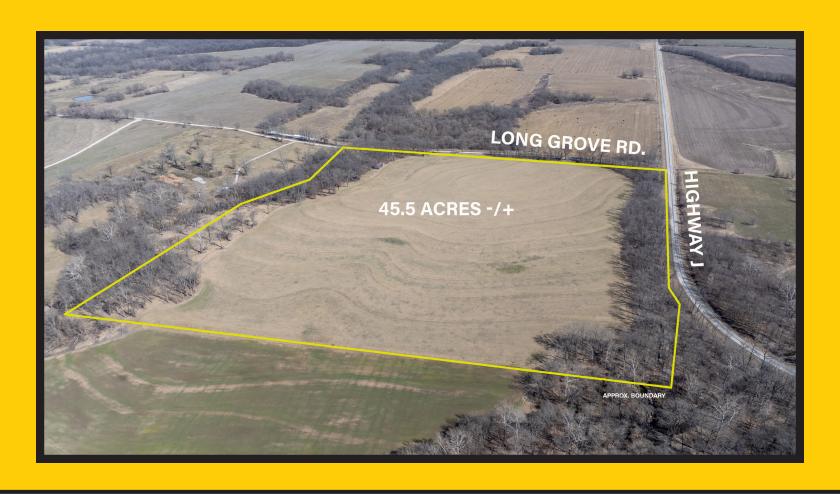

### Information

Beautiful 45+/- acres in a peaceful countryside setting in Northern Pettis County only 4.5 miles to Hwy. 65 or 9 miles to I-70. Excellent location to build your new dream home or hobby farm. The corner lot location with blacktop road on one side.

## Location

Address: Hwy J & Long Grove Rd., Hughesville, MO Hwy. 65 North of Sedalia approximately 11 miles to Hwy J, east on Hwy J 4 miles to the corner of Long Grove Rd & Hwy J. Watch for the BigIron Realty sign on the property.