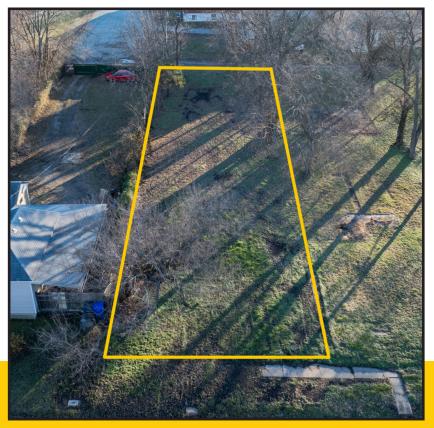

#### Information

0.197 acre residential lot ready for development near Downtown Sedalia.

#### Legal

LOT 22 BLK 5 ORIGINAL PLAT ADD

### Location

Address: 206 E. Cooper, Sedalia, MO 65301 Main Street to N. Ohio. North on N. Ohio 5 blocks to E. Cooper. East on E. Cooper 1 block to BigIron sign.

**2023 Taxes** \$1.86

Information was obtained from sources deemed reliable, but broker makes no guarantees as to accuracy. All prospective buyers are urged to fully inspect property and rely on their own conclusions. Copyright 2023 BigIron Realty. All rights reserved.