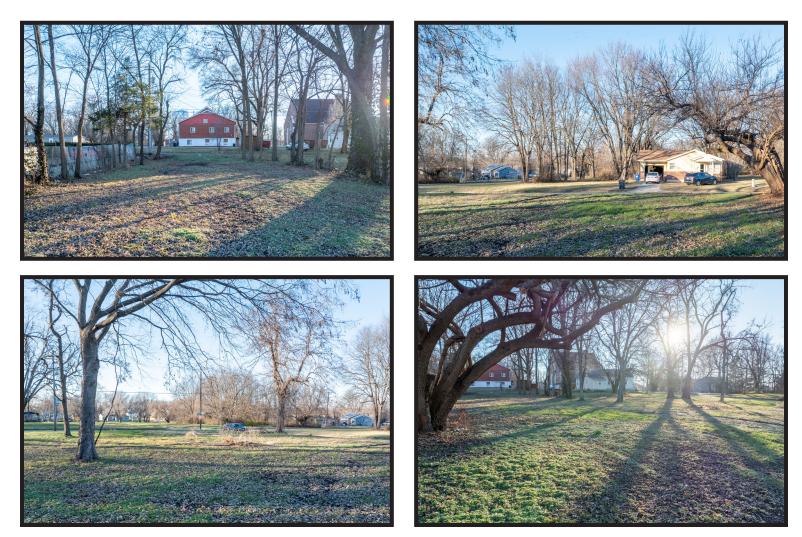

#### Information

0.197 acre residential lot ready for development near Downtown Sedalia.

### Location

Address: 206 E. Cooper, Sedalia, MO 65301 Main Street to N. Ohio. North on N. Ohio 5 blocks to E. Cooper. East on E. Cooper 1 block to BigIron sign.

**2023 Taxes** \$1.86

Information was obtained from sources deemed reliable, but broker makes no guarantees as to accuracy. All prospective buyers are urged to fully inspect property and rely on their own conclusions. Copyright 2023 BigIron Realty. All rights reserved.