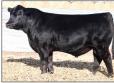

## **LOT 03** – FIVE-YEAR-OLDS SIMANGUS SPRING CALVING FEMALES – 8 HEAD

 UF722H ASA#3778938 SIRE WS PROCLAMATION E202 × MGS W/C HOLY SMOKE 060C PASTURE BRED TO HA COVENANT 30K (186.4 API)! CALVING MARCH 15<sup>th</sup> For 60 Days.

- UC416H ASA#3778836 SIRE ROUSEY GOLD STRIKE 512C x MGS CCR COWBOY CUT 5048C PASTURE BRED TO J C KING OF THE ROAD 468H (170.7 API)! CALVING MARCH 15<sup>™</sup> FOR 60 DAYS.
- XZ627H ASA#3778899 SIRE WS PROCLAMATION E202 PASTURE BRED TO TSN MAGISTRATE L118 (173.1 API)! CALVING MARCH 15<sup>™</sup> FOR 60 DAYS.

SON OF UC416H!

SON OF XZ627H!

**MATERNAL BROTHER TO XZ627H** 

• WF733H ASA#3778855 SIRE ROUSEY GOLD STRIKE 512C × MGS CCR COWBOY CUT 5048Z PASTURE BRED TO TSN ARCHITECT J618 (137.3 API)! CALVING MARCH 15<sup>th</sup> For 60 Days.

SON OF UC416H!

**TSN ARCHITECT J618 PE SIRE!** 

SON OF BE884H!

DAUGHTER OF BE884H!

 TE400H ASA#3779007 SIRE WS PROCLAMATION E202 × MGS WS PILGRIM H182U PASTURE BRED TO HA COVENANT 30K (186.4 API)! CALVING MARCH 15<sup>th</sup> For 60 Days.