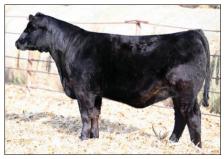

- UC416H ASA#3778836 SIRE ROUSEY GOLD STRIKE 512C x MGS CCR COWBOY CUT 5048C PASTURE BRED TO J C KING OF THE ROAD 468H (170.7 API)! CALVING MARCH 15<sup>™</sup> FOR 60 DAYS.
- XZ627H ASA#3778899 SIRE WS PROCLAMATION E202 PASTURE BRED TO TSN MAGISTRATE L118 (173.1 API)! CALVING MARCH 15<sup>™</sup> FOR 60 DAYS.

SON OF UC416H!

SON OF XZ627H!

**MATERNAL BROTHER TO XZ627H** 

• WF733H ASA#3778855 SIRE ROUSEY GOLD STRIKE 512C × MGS CCR COWBOY CUT 5048Z PASTURE BRED TO TSN ARCHITECT J618 (137.3 API)! CALVING MARCH 15<sup>th</sup> For 60 Days.