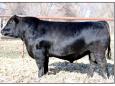

## **LOT 03** – FIVE-YEAR-OLDS SIMANGUS SPRING CALVING FEMALES – 8 HEAD

 UF722H ASA#3778938 SIRE WS PROCLAMATION E202 × MGS W/C HOLY SMOKE 060C PASTURE BRED TO HA COVENANT 30K (186.4 API)! CALVING MARCH 15<sup>th</sup> For 60 Days.

- UC416H ASA#3778836 SIRE ROUSEY GOLD STRIKE 512C x MGS CCR COWBOY CUT 5048C PASTURE BRED TO J C KING OF THE ROAD 468H (170.7 API)! CALVING MARCH 15<sup>™</sup> FOR 60 DAYS.
- XZ627H ASA#3778899 SIRE WS PROCLAMATION E202 PASTURE BRED TO TSN MAGISTRATE L118 (173.1 API)! CALVING MARCH 15<sup>™</sup> FOR 60 DAYS.

SON OF UC416H!

SON OF XZ627H!

**MATERNAL BROTHER TO XZ627H** 

• WF733H ASA#3778855 SIRE ROUSEY GOLD STRIKE 512C × MGS CCR COWBOY CUT 5048Z PASTURE BRED TO TSN ARCHITECT J618 (137.3 API)! CALVING MARCH 15<sup>th</sup> For 60 Days.

SON OF UC416H!

**TSN ARCHITECT J618 PE SIRE!** 

SON OF BE884H!

DAUGHTER OF BE884H!

 TE400H ASA#3779007 SIRE WS PROCLAMATION E202 × MGS WS PILGRIM H182U PASTURE BRED TO HA COVENANT 30K (186.4 API)! CALVING MARCH 15<sup>th</sup> For 60 Days.