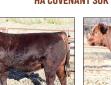

## **LOT 03** – FIVE-YEAR-OLDS SIMANGUS SPRING CALVING FEMALES – 8 HEAD

 UF722H ASA#3778938 SIRE WS PROCLAMATION E202 × MGS W/C HOLY SMOKE 060C PASTURE BRED TO HA COVENANT 30K (186.4 API)! CALVING MARCH 15<sup>th</sup> For 60 Days.

- UC416H ASA#3778836 SIRE ROUSEY GOLD STRIKE 512C x MGS CCR COWBOY CUT 5048C PASTURE BRED TO J C KING OF THE ROAD 468H (170.7 API)! CALVING MARCH 15<sup>™</sup> FOR 60 DAYS.
- XZ627H ASA#3778899 SIRE WS PROCLAMATION E202 PASTURE BRED TO TSN MAGISTRATE L118 (173.1 API)! CALVING MARCH 15<sup>™</sup> FOR 60 DAYS.