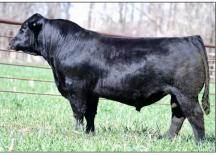

## **LOT 03** – FIVE-YEAR-OLDS SIMANGUS SPRING CALVING FEMALES – 8 HEAD

 UF722H ASA#3778938 SIRE WS PROCLAMATION E202 × MGS W/C HOLY SMOKE 060C PASTURE BRED TO HA COVENANT 30K (186.4 API)! CALVING MARCH 15<sup>th</sup> For 60 Days.

LOT 3, HE SELLS JANUARY 27TH!

LOT 88, HE SELLS JANUARY 27TH!

LOT 268, SHE SELLS JANUARY 27TH!