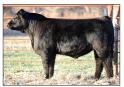

 \* KG809J ASA#3920851 SIRE HOOK'S BEACON 56B x MGS WS PROCLAMATION E202 PASTURE BRED TO TSN ARCHITECT J618 (137.3 API)! CALVING MARCH 15TH FOR 60 DAYS.

TSN ARCHITECT J618 PE SIRE!

**XG809J PICTURED AS BRED HEIFER!** 