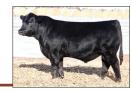

HA COVENANT 30K PE SIRE!

 EG122J ASA#3920670 SIRE HOOK'S BEACON 56B x MGS ROUSEY GOLD STRIKE 512C PASTURE BRED TO EGL VALIANT 3104 (158.5 API) CALVING MARCH 15<sup>TH</sup> FOR 60 DAYS.

**EGL VALIANT 3104 PE SIRE!** 