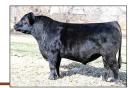

 \* KG809J ASA#3920851 SIRE HOOK'S BEACON 56B x MGS WS PROCLAMATION E202 PASTURE BRED TO TSN ARCHITECT J618 (137.3 API)! CALVING MARCH 15TH FOR 60 DAYS.

TSN ARCHITECT J618 PE SIRE!

**XG809J PICTURED AS BRED HEIFER!** 