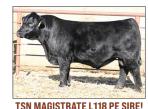

TSN MAGISTRATE L118 (173.1 API)!

HA SWEEPSTAKES 16K (141.0 API)!

JC GREAT LAKES 429J PE SIRE!

JC KING OF THE ROAD 468H PE SIRE!

SON OF U845C!

SON OF U845C!

January 27<sup>th</sup>, APEX Cattle 'Heterosis Headquarters' Annual Sale at Dannebrog, NE ranch headquarters. Selling nearly 300 Stout Two-Year-Old and New Generation Yearling Bulls, Bred and Elite Open Heifers plus Fall Pairs. See Online Sale Catalog and Videos at APEXCattle.com... Request Print Catalog on Website or Call 308-750-0200!