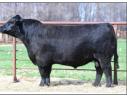

## **LOT 12** – TEN-YEAR-OLD ANGUS & SIMANGUS<sup>TM</sup> SPRING BRED COWS – 6 HEAD

- **R29C** ASA#3096499 SIRE LEACHMAN PROPHET J030Z
- UA55C ASA#3086340 SIRE HOOVER DAM x MGS RUBY NFF EXCALIBUR 002X
- RU416C ASA#3086527 SIRE CCR COWBOY CUT 5048Z
  BOTH PASTURE BRED TO JC GREAT LAKES 429J (159.0 API)! CALVING MARCH 15<sup>TH</sup> FOR 60 DAYS.
- U845C ASA#3096472 SIRE YARDLEY UTAH Y361 × MGS 9K GOLD KEY 057
  PASTURE BRED TO JC KING OF THE ROAD 468H (170.7 API)!
  CALVING MARCH 15<sup>TH</sup> FOR 60 DAYS.
- U716C ASA#3086371 SIRE YARDLEY UTAH Y361 × MGS MYTTY IN FOCUS PASTURE BRED TO EGL CAMPAIGN 166L (179.3 API)! Calving March 15<sup>TH</sup> For 60 Days.
- T939C ASA#3086534 SIRE CCR COWBOY CUT 5048Z PASTURE BRED TO TSN MAGISTRATE L118 (173.1 API)! Calving March 15<sup>th</sup> For 60 Days.