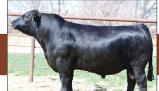

## **LOT 12** – TEN-YEAR-OLD ANGUS & SIMANGUS<sup>TM</sup> SPRING BRED COWS – 6 HEAD

- **R29C** ASA#3096499 SIRE LEACHMAN PROPHET J030Z
- UA55C ASA#3086340 SIRE HOOVER DAM x MGS RUBY NFF EXCALIBUR 002X
- RU416C ASA#3086527 SIRE CCR COWBOY CUT 5048Z
  BOTH PASTURE BRED TO JC GREAT LAKES 429J (159.0 API)! CALVING MARCH 15<sup>TH</sup> FOR 60 DAYS.
- U845C ASA#3096472 SIRE YARDLEY UTAH Y361 × MGS 9K GOLD KEY 057
  PASTURE BRED TO JC KING OF THE ROAD 468H (170.7 API)!
  CALVING MARCH 15<sup>TH</sup> FOR 60 DAYS.
- U716C ASA#3086371 SIRE YARDLEY UTAH Y361 × MGS MYTTY IN FOCUS PASTURE BRED TO EGL CAMPAIGN 166L (179.3 API)! Calving March 15<sup>TH</sup> For 60 Days.
- T939C ASA#3086534 SIRE CCR COWBOY CUT 5048Z PASTURE BRED TO TSN MAGISTRATE L118 (173.1 API)! Calving March 15<sup>th</sup> For 60 Days.