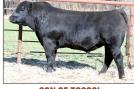

SON OF T939C

JC GREAT LAKES 429J (159.0 API)!

**OTHERS IN PE SIRE GROUP INCLUDE...** 

FOCR POWDERHORN HO2 (147.5 API)!

LEACHMAN CONSTELLATION M077K (151.6 API)!

ALL HAVE DNA ON FILE FOR PARENTAGE VERIFICATION!