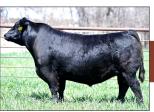

TSN MAGISTRATE L118 (173.1 API)!

HA SWEEPSTAKES 16K (141.0 API)!

JC GREAT LAKES 429J PE SIRE!

JC KING OF THE ROAD 468H PE SIRE!

SON OF U845C!

SON OF U845C!

January 27<sup>th</sup>, APEX Cattle 'Heterosis Headquarters' Annual Sale at Dannebrog, NE ranch headquarters. Selling nearly 300 Stout Two-Year-Old and New Generation Yearling Bulls, Bred and Elite Open Heifers plus Fall Pairs. See Online Sale Catalog and Videos at APEXCattle.com... Request Print Catalog on Website or Call 308-750-0200!