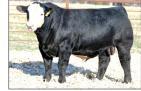

## **LOT 12** – TEN-YEAR-OLD ANGUS & SIMANGUS<sup>TM</sup> SPRING BRED COWS – 6 HEAD

- **R29C** ASA#3096499 SIRE LEACHMAN PROPHET J030Z
- UA55C ASA#3086340 SIRE HOOVER DAM x MGS RUBY NFF EXCALIBUR 002X
- RU416C ASA#3086527 SIRE CCR COWBOY CUT 5048Z
  BOTH PASTURE BRED TO JC GREAT LAKES 429J (159.0 API)! CALVING MARCH 15<sup>TH</sup> FOR 60 DAYS.
- U845C ASA#3096472 SIRE YARDLEY UTAH Y361 × MGS 9K GOLD KEY 057
  PASTURE BRED TO JC KING OF THE ROAD 468H (170.7 API)!
  CALVING MARCH 15<sup>TH</sup> FOR 60 DAYS.
- U716C ASA#3086371 SIRE YARDLEY UTAH Y361 × MGS MYTTY IN FOCUS PASTURE BRED TO EGL CAMPAIGN 166L (179.3 API)! Calving March 15<sup>TH</sup> For 60 Days.
- T939C ASA#3086534 SIRE CCR COWBOY CUT 5048Z PASTURE BRED TO TSN MAGISTRATE L118 (173.1 API)! Calving March 15<sup>th</sup> For 60 Days.