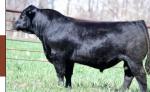

## **LOT 12** – TEN-YEAR-OLD ANGUS & SIMANGUS<sup>TM</sup> SPRING BRED COWS – 6 HEAD

- **R29C** ASA#3096499 SIRE LEACHMAN PROPHET J030Z
- UA55C ASA#3086340 SIRE HOOVER DAM x MGS RUBY NFF EXCALIBUR 002X
- RU416C ASA#3086527 SIRE CCR COWBOY CUT 5048Z
  BOTH PASTURE BRED TO JC GREAT LAKES 429J (159.0 API)! CALVING MARCH 15<sup>TH</sup> FOR 60 DAYS.
- U845C ASA#3096472 SIRE YARDLEY UTAH Y361 × MGS 9K GOLD KEY 057
  PASTURE BRED TO JC KING OF THE ROAD 468H (170.7 API)!
  CALVING MARCH 15<sup>TH</sup> FOR 60 DAYS.
- U716C ASA#3086371 SIRE YARDLEY UTAH Y361 × MGS MYTTY IN FOCUS PASTURE BRED TO EGL CAMPAIGN 166L (179.3 API)! Calving March 15<sup>TH</sup> For 60 Days.
- T939C ASA#3086534 SIRE CCR COWBOY CUT 5048Z PASTURE BRED TO TSN MAGISTRATE L118 (173.1 API)! Calving March 15<sup>th</sup> For 60 Days.