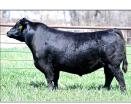

## **LOT 12** – TEN-YEAR-OLD ANGUS & SIMANGUS<sup>TM</sup> SPRING BRED COWS – 6 HEAD

- **R29C** ASA#3096499 SIRE LEACHMAN PROPHET J030Z
- UA55C ASA#3086340 SIRE HOOVER DAM x MGS RUBY NFF EXCALIBUR 002X
- RU416C ASA#3086527 SIRE CCR COWBOY CUT 5048Z
  BOTH PASTURE BRED TO JC GREAT LAKES 429J (159.0 API)! CALVING MARCH 15<sup>TH</sup> FOR 60 DAYS.
- U845C ASA#3096472 SIRE YARDLEY UTAH Y361 × MGS 9K GOLD KEY 057
  PASTURE BRED TO JC KING OF THE ROAD 468H (170.7 API)!
  CALVING MARCH 15<sup>TH</sup> FOR 60 DAYS.
- U716C ASA#3086371 SIRE YARDLEY UTAH Y361 × MGS MYTTY IN FOCUS PASTURE BRED TO EGL CAMPAIGN 166L (179.3 API)! Calving March 15<sup>TH</sup> For 60 Days.
- T939C ASA#3086534 SIRE CCR COWBOY CUT 5048Z PASTURE BRED TO TSN MAGISTRATE L118 (173.1 API)! Calving March 15<sup>th</sup> For 60 Days.