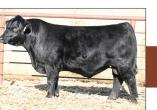

## **LOT 12** – TEN-YEAR-OLD ANGUS & SIMANGUS<sup>TM</sup> SPRING BRED COWS – 6 HEAD

- **R29C** ASA#3096499 SIRE LEACHMAN PROPHET J030Z
- UA55C ASA#3086340 SIRE HOOVER DAM x MGS RUBY NFF EXCALIBUR 002X
- RU416C ASA#3086527 SIRE CCR COWBOY CUT 5048Z
  BOTH PASTURE BRED TO JC GREAT LAKES 429J (159.0 API)! CALVING MARCH 15<sup>TH</sup> FOR 60 DAYS.
- U845C ASA#3096472 SIRE YARDLEY UTAH Y361 × MGS 9K GOLD KEY 057
  PASTURE BRED TO JC KING OF THE ROAD 468H (170.7 API)!
  CALVING MARCH 15<sup>TH</sup> FOR 60 DAYS.
- U716C ASA#3086371 SIRE YARDLEY UTAH Y361 × MGS MYTTY IN FOCUS PASTURE BRED TO EGL CAMPAIGN 166L (179.3 API)! Calving March 15<sup>TH</sup> For 60 Days.
- T939C ASA#3086534 SIRE CCR COWBOY CUT 5048Z PASTURE BRED TO TSN MAGISTRATE L118 (173.1 API)! Calving March 15<sup>th</sup> For 60 Days.