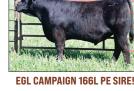

## **LOT 12** – TEN-YEAR-OLD ANGUS & SIMANGUS<sup>TM</sup> SPRING BRED COWS – 6 HEAD

- **R29C** ASA#3096499 SIRE LEACHMAN PROPHET J030Z
- UA55C ASA#3086340 SIRE HOOVER DAM x MGS RUBY NFF EXCALIBUR 002X
- RU416C ASA#3086527 SIRE CCR COWBOY CUT 5048Z
  BOTH PASTURE BRED TO JC GREAT LAKES 429J (159.0 API)! CALVING MARCH 15<sup>TH</sup> FOR 60 DAYS.
- U845C ASA#3096472 SIRE YARDLEY UTAH Y361 × MGS 9K GOLD KEY 057
  PASTURE BRED TO JC KING OF THE ROAD 468H (170.7 API)!
  CALVING MARCH 15<sup>TH</sup> FOR 60 DAYS.
- U716C ASA#3086371 SIRE YARDLEY UTAH Y361 × MGS MYTTY IN FOCUS PASTURE BRED TO EGL CAMPAIGN 166L (179.3 API)! Calving March 15<sup>TH</sup> For 60 Days.
- T939C ASA#3086534 SIRE CCR COWBOY CUT 5048Z PASTURE BRED TO TSN MAGISTRATE L118 (173.1 API)! Calving March 15<sup>th</sup> For 60 Days.

TSN MAGISTRATE L118 (173.1 API)!

HA SWEEPSTAKES 16K (141.0 API)!

JC GREAT LAKES 429J PE SIRE!

JC KING OF THE ROAD 468H PE SIRE!

SON OF U845C!

SON OF U845C!

January 27<sup>th</sup>, APEX Cattle 'Heterosis Headquarters' Annual Sale at Dannebrog, NE ranch headquarters. Selling nearly 300 Stout Two-Year-Old and New Generation Yearling Bulls, Bred and Elite Open Heifers plus Fall Pairs. See Online Sale Catalog and Videos at APEXCattle.com... Request Print Catalog on Website or Call 308-750-0200!