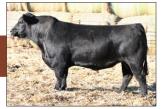

DAUGHTER OF UY451F!

 MW733F ASA#3434128 SIRE CCR COWBOT CUT 5048Z x MGS RDDS HIGH OCTANE 1905T PASTURE BRED TO HA COVENANT 30K (186.4 API)! CALVING MARCH 15<sup>TH</sup> FOR 60 DAYS.

HA COVENANT 30K PE SIRE!

■ T930F ASA#3434115 SIRE W/C HOLY SMOKE 060C x MGS K C F BENNETT TOTAL AI'D 6/6/2024 SAFE TO KBHR BOLD RULER H152 (189.6 API)!





KBHR BOLD RULER H152 AI SIRE!

DAUGHTER OF T930F!

 UC416F ASA#3434082 SIRE ROUSEY GOLD STRIKE 512C x MGS CCF COWBOY CUT 5048Z AI'D 6/14/2024 SAFE TO EGL CAMPAIGN 166L (179.3 API)!



**SON OF T930F!** 



EGL CAMPAIGN 166L AI SIRE!

 RB154F ASA#3434070 SIRE THR TESTAMENT 5451C x MGS 9K BLACKSMITH 2T PASTURE BRED TO JC GREAT LAKES 429J (159.0 API! CALVING MARCH 15<sup>TH</sup> FOR 60 DAYS.





SON OF RB154F!

## OTHERS IN PE SIRE GROUP INCLUDE...





**ALL HAVE DNA ON FILE FOR PARENTAGE VERIFICATION!** 



**DAUGHTER OF RB154F!** 

JC GREAT LAKES 429J (159.0 API)!

FOCR POWDERHORN HO2 (147.5 API)! LEACHMAN CONSTELLATION M077K (151.6 API)!