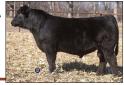

## **LOT 06** – SEVEN-YEAR-OLD SIMANGUS SPRING BRED COWS – 5 HEAD

• **UY451F** ASA#3434167 SIRE CCR MASTERLINK 9053C x MGS RDDS HIGH OCTANE 1905T Al'D 6/14/2024 SAFE TO KBHR KOTA L175 (185.9 API)!

DAUGHTER OF UY451F!

 MW733F ASA#3434128 SIRE CCR COWBOT CUT 5048Z x MGS RDDS HIGH OCTANE 1905T PASTURE BRED TO HA COVENANT 30K (186.4 API)! CALVING MARCH 15<sup>TH</sup> FOR 60 DAYS.

HA COVENANT 30K PE SIRE!

■ T930F ASA#3434115 SIRE W/C HOLY SMOKE 060C x MGS K C F BENNETT TOTAL AI'D 6/6/2024 SAFE TO KBHR BOLD RULER H152 (189.6 API)!

KBHR BOLD RULER H152 AI SIRE!

DAUGHTER OF T930F!

 UC416F ASA#3434082 SIRE ROUSEY GOLD STRIKE 512C x MGS CCF COWBOY CUT 5048Z AI'D 6/14/2024 SAFE TO EGL CAMPAIGN 166L (179.3 API)!

**SON OF T930F!** 

EGL CAMPAIGN 166L AI SIRE!