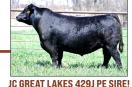

 RB154F ASA#3434070 SIRE THR TESTAMENT 5451C x MGS 9K BLACKSMITH 2T PASTURE BRED TO JC GREAT LAKES 429J (159.0 API! CALVING MARCH 15<sup>TH</sup> FOR 60 DAYS.

SON OF RB154F!

## OTHERS IN PE SIRE GROUP INCLUDE...

**ALL HAVE DNA ON FILE FOR PARENTAGE VERIFICATION!** 

**DAUGHTER OF RB154F!** 

JC GREAT LAKES 429J (159.0 API)!

FOCR POWDERHORN HO2 (147.5 API)! LEACHMAN CONSTELLATION M077K (151.6 API)!