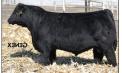

## **LOT 06** – SEVEN-YEAR-OLD SIMANGUS SPRING BRED COWS – 5 HEAD

• **UY451F** ASA#3434167 SIRE CCR MASTERLINK 9053C x MGS RDDS HIGH OCTANE 1905T Al'D 6/14/2024 SAFE TO KBHR KOTA L175 (185.9 API)!

DAUGHTER OF UY451F!