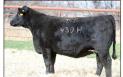

 MW733F ASA#3434128 SIRE CCR COWBOT CUT 5048Z x MGS RDDS HIGH OCTANE 1905T PASTURE BRED TO HA COVENANT 30K (186.4 API)! CALVING MARCH 15<sup>TH</sup> FOR 60 DAYS.

HA COVENANT 30K PE SIRE!

■ T930F ASA#3434115 SIRE W/C HOLY SMOKE 060C x MGS K C F BENNETT TOTAL AI'D 6/6/2024 SAFE TO KBHR BOLD RULER H152 (189.6 API)!