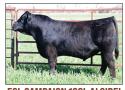

KBHR BOLD RULER H152 AI SIRE!

DAUGHTER OF T930F!

 UC416F ASA#3434082 SIRE ROUSEY GOLD STRIKE 512C x MGS CCF COWBOY CUT 5048Z AI'D 6/14/2024 SAFE TO EGL CAMPAIGN 166L (179.3 API)!

**SON OF T930F!** 

EGL CAMPAIGN 166L AI SIRE!

 RB154F ASA#3434070 SIRE THR TESTAMENT 5451C x MGS 9K BLACKSMITH 2T PASTURE BRED TO JC GREAT LAKES 429J (159.0 API! CALVING MARCH 15<sup>TH</sup> FOR 60 DAYS.

SON OF RB154F!