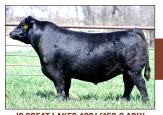

 RB154F ASA#3434070 SIRE THR TESTAMENT 5451C x MGS 9K BLACKSMITH 2T PASTURE BRED TO JC GREAT LAKES 429J (159.0 API! CALVING MARCH 15<sup>TH</sup> FOR 60 DAYS.

SON OF RB154F!

## OTHERS IN PE SIRE GROUP INCLUDE...

**ALL HAVE DNA ON FILE FOR PARENTAGE VERIFICATION!** 

**DAUGHTER OF RB154F!** 

JC GREAT LAKES 429J (159.0 API)!

FOCR POWDERHORN HO2 (147.5 API)! LEACHMAN CONSTELLATION M077K (151.6 API)!