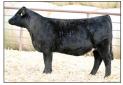

KBHR BOLD RULER H152 AI SIRE!

DAUGHTER OF T930F!

 UC416F ASA#3434082 SIRE ROUSEY GOLD STRIKE 512C x MGS CCF COWBOY CUT 5048Z AI'D 6/14/2024 SAFE TO EGL CAMPAIGN 166L (179.3 API)!

**SON OF T930F!** 

EGL CAMPAIGN 166L AI SIRE!

 RB154F ASA#3434070 SIRE THR TESTAMENT 5451C x MGS 9K BLACKSMITH 2T PASTURE BRED TO JC GREAT LAKES 429J (159.0 API! CALVING MARCH 15<sup>TH</sup> FOR 60 DAYS.

SON OF RB154F!

## OTHERS IN PE SIRE GROUP INCLUDE...

**ALL HAVE DNA ON FILE FOR PARENTAGE VERIFICATION!** 

**DAUGHTER OF RB154F!** 

JC GREAT LAKES 429J (159.0 API)!

FOCR POWDERHORN HO2 (147.5 API)! LEACHMAN CONSTELLATION M077K (151.6 API)!