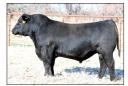

• **TE400G** ASA#3598523 SIRE CLRS AFTER SHOCK 604A × MGS WS PILGRIM H182U BOTH PASTURE BRED TO HA COVENANT 30K (186.4 API)! CALVING MARCH 15<sup>TH</sup> FOR 60 DAYS.

HA COVENANT 30K AI SIRE!

MATERNAL SISTER TO B208G!