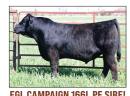

SON OF UC416G!

A A

**MATERNAL SISTER TO XE122G!** 

CE681G ASA#3598612 SIRE BRIDLE BIT REMBRANDT D630 x
 MGS ROUSEY GOLD STRIKE 512C
 PASTURE BRED TO EGL CAMPAIGN 166L (179.3 API)! CALVING MARCH 15<sup>TH</sup> FOR 60 DAYS.

EGL CAMPAIGN 166L PE SIRE! MATERNAL BROTHER

FULL BROTHER TO DAM OF CE681G! PAGE 5 OF 1

DAN LEO 308-750-0200 I 1146 7th AVENUE I DANNEBROG, NE 68831 I APEXCATTLE.COM

SELLING JANUARY 21 st, 2025 in the "Sandhill Special" BigIron.com Female sale...