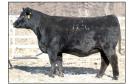

# **LOT 05** – SIX -YEAR-OLD SIMANGUS SPRING BRED COWS – 9 HEAD

B208G ASA#3598586 SIRE CLRS AFTER SHOCK 604A x MGS CONNEALY REVELATION 2353

BE214G ASA#3598411 SIRE BRIDLE BIG MOZART D605 x MGS CCR COWBOY CUT 5048Z