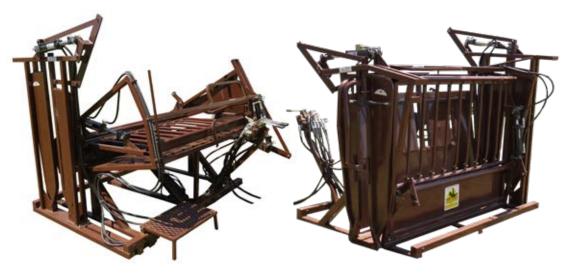

## 800 LB. CALVES 7'2"L x 5'11"H x 6'5"W OUTSIDE DIMENSIONS WITH HYD CONTROLS OUT 1,342 LBS. WEIGHT

844-544-7825

The latest HiQual innovation! The *Hydraulic Calf Chute* also works as a tipping table to work calves. Hydraulic Squeeze and Headgate along with spring loaded drop-down fold-away bars to access calf when in tipping position. Drop-down doors for access to calf when in regular stand-up chute position. Hydraulically operated scissor-style tailgate to prevent calf from entering when in alley. *Also available in Prairie Gold!* 

## **Features:**

- Scissor style tailgate is easy to operate and provides much better control than traditional guillotine gates.
- Neck extender holds tension with gas filled struts.
- Complete chute tilts with hydraulics to 78 degrees, allowing some gravity to be used for weight to be at the bottom of the chute.
- 25' of hydraulic hose for use with any type of power pack.
- Hydraulic controls fold away for ease of transport and storage.
- Table side has 4 fold down doors for access to calf when in chute position.
- Working side of the chute has spring loaded bars for ease of access to the calf.
- Left and right options available.
- Optional trailer kit.