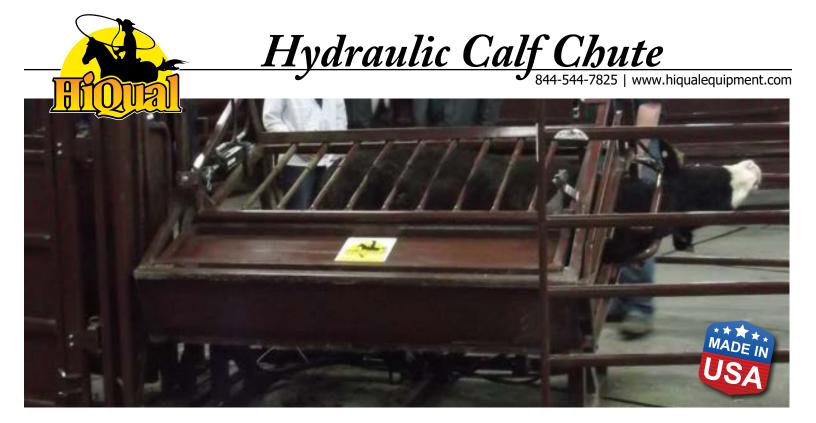

## 800 LB. CALVES 7'2"L x 5'11"H x 6'5"W OUTSIDE DIMENSIONS WITH HYD CONTROLS OUT 1,342 LBS. WEIGHT

844-544-7825

The latest HiQual innovation! The *Hydraulic Calf Chute* also works as a tipping table to work calves. Hydraulic Squeeze and Headgate along with spring loaded drop-down fold-away bars to access calf when in tipping position. Drop-down doors for access to calf when in regular stand-up chute position. Hydraulically operated scissor-style tailgate to prevent calf from entering when in alley. *Also available in Prairie Gold!* 

## **Features:**

- Scissor style tailgate is easy to operate and provides much better control than traditional guillotine gates.
- Neck extender holds tension with gas filled struts.
- Complete chute tilts with hydraulics to 78 degrees, allowing some gravity to be used for weight to be at the bottom of the chute.
- 25' of hydraulic hose for use with any type of power pack.
- Hydraulic controls fold away for ease of transport and storage.
- Table side has 4 fold down doors for access to calf when in chute position.
- Working side of the chute has spring loaded bars for ease of access to the calf.
- Left and right options available.
- Optional trailer kit.