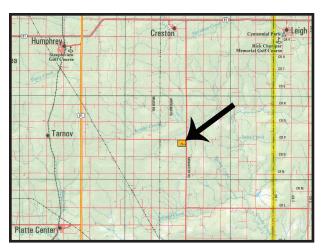

#### Location ·

From the intersection of HWY 91 and Monastery Rd (175<sup>th</sup> Ave) by Creston, go 7 miles south.