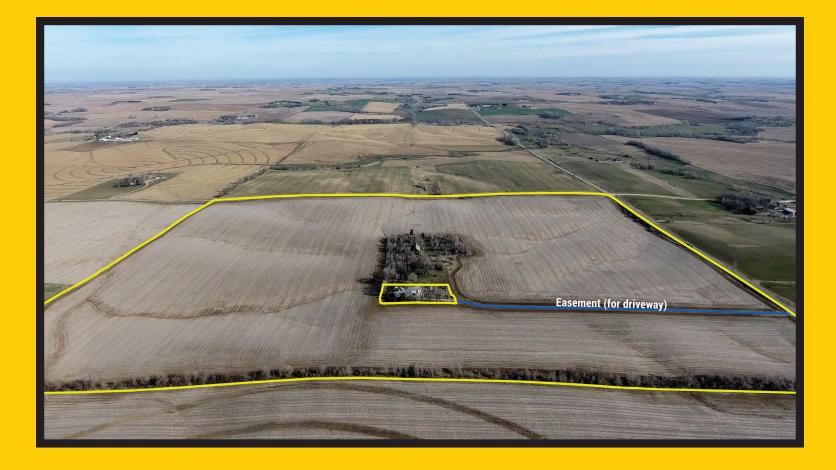

#### Information

Here is your chance to purchase a farm where land rarely changes hands. This gently rolling dryland farm is located between Creston and Columbus, NE, right on the Monastery Road. There is an excellent tenant in place for the 2024 and 2025 crop years. Call for details.

### Legal

The N ½ of the NE ¼ & the N ½ of the S ½ of the NE ¼ EXC 0.5 Ac all in Section 19-19-1E Platte County, NE, containing 117.46± acres.