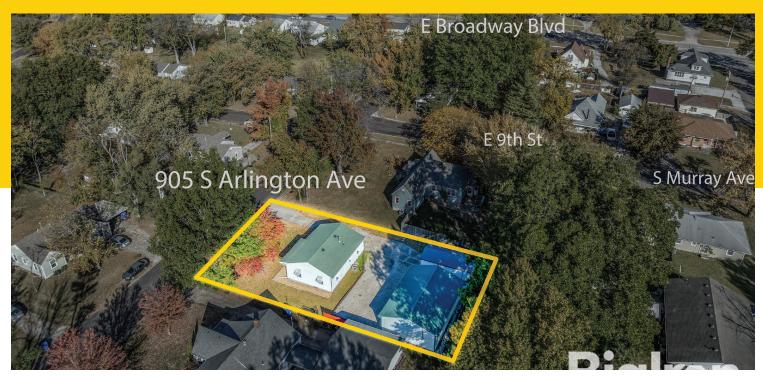

**Legal:** 68' N & S X 135' E & W BEG 109' S OF NW COR BLK 5 ARLINGTON HEIGHTS ADD

**Location:** From Hwy 65 & Hwy 50 intersection, head East of Broadway Blvd. for 2.5 miles then turn right on S. Arlington, go approximately 520 feet and look for the BigIron Realty sign on your Left (East) side of the street.