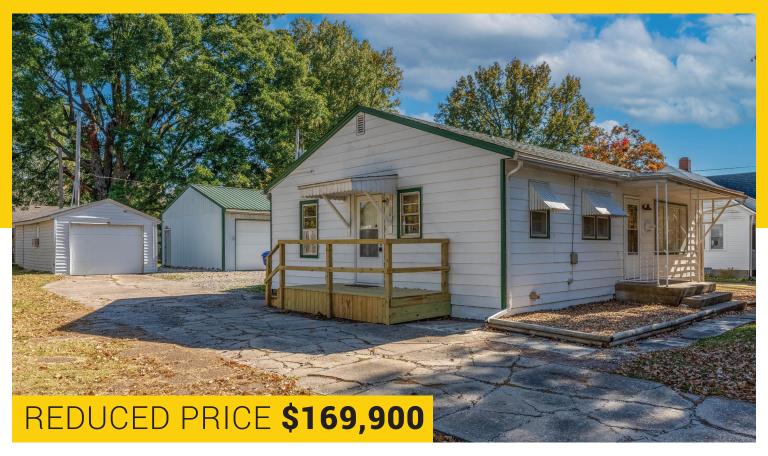

## HOME FOR SALE

## 905 SOUTH ARLINGTON | SEDALIA, MISSOURI

This adorable home features a lovely living room with tons of natural light, a cute kitchen with lots of cabinets, breakfast bar, & built-in china cabinet. There are two comfortable bedrooms and a bathroom with a built-in dressing vanity table. You will find plenty of storage in the nice, two-car detached garage and the large shed with overhead door. Be sure to call Rocky at 660-553-8844 for a tour today.