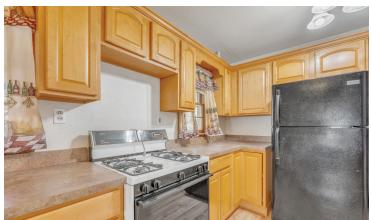

## 905 SOUTH ARLINGTON | SEDALIA, MISSOURI

This adorable home features a lovely living room with tons of natural light, a cute kitchen with lots of cabinets, breakfast bar, & built-in china cabinet. There are two comfortable bedrooms and a bathroom with a built-in dressing vanity table. You will find plenty of storage in the nice, two-car detached garage and the large shed with overhead door. Be sure to call Rocky at 660-553-8844 for a tour today.