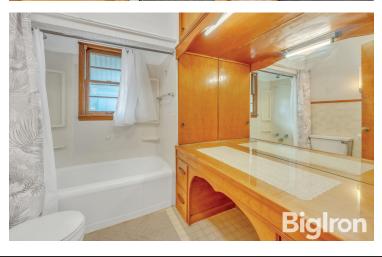

## 905 SOUTH ARLINGTON | SEDALIA, MISSOURI

This adorable home features a lovely living room with tons of natural light, a cute kitchen with lots of cabinets, breakfast bar, & built-in china cabinet. There are two comfortable bedrooms and a bathroom with a built-in dressing vanity table. You will find plenty of storage in the nice, two-car detached garage and the large shed with overhead door. Be sure to call Rocky at 660-553-8844 for a tour today.