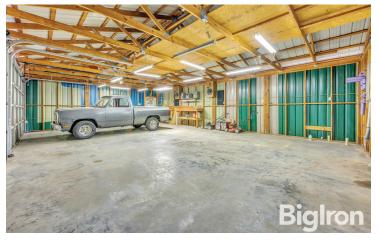

## 905 SOUTH ARLINGTON | SEDALIA, MISSOURI

This adorable home features a lovely living room with tons of natural light, a cute kitchen with lots of cabinets, breakfast bar, & built-in china cabinet. There are two comfortable bedrooms and a bathroom with a built-in dressing vanity table. You will find plenty of storage in the nice, two-car detached garage and the large shed with overhead door. Be sure to call Rocky at 660-553-8844 for a tour today.