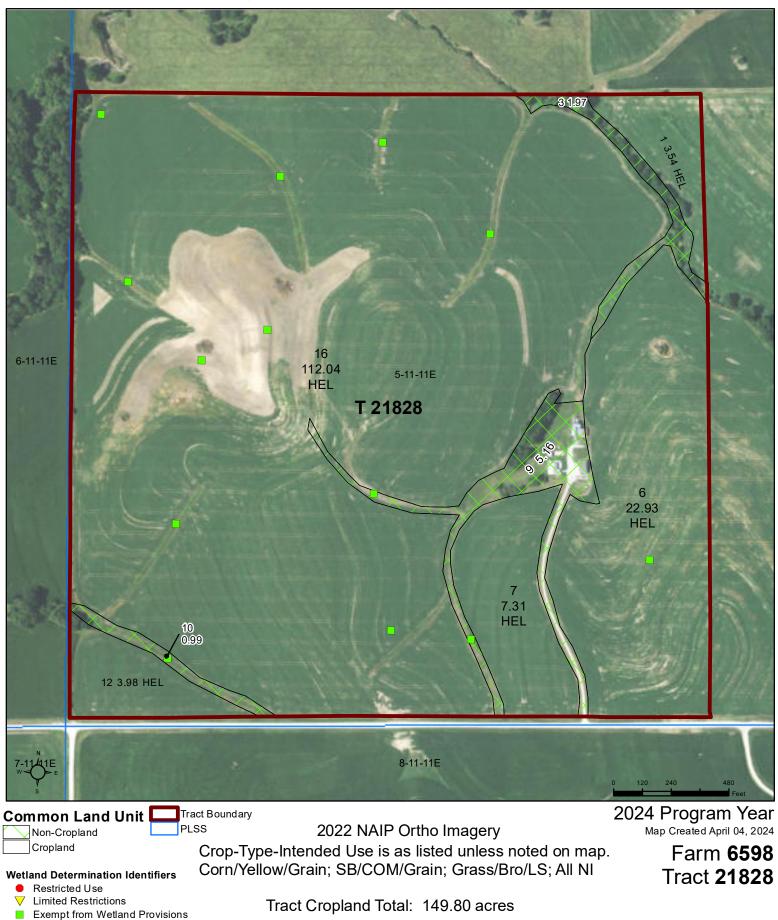

United States Department of Agriculture Cass County, Nebraska

United States Department of Agriculture (USDA) Farm Service Agency (FSA) maps are for FSA Program administration only. This map does not represent a legal survey or reflect actual ownership; rather it depicts the information provided directly from the producer and/or National Agricultural Imagery Program (NAIP) imagery. The producer accepts the data 'as is' and assumes all risks associated with its use. USDA-FSA assumes no responsibility for actual or consequential damage incurred as a result of any user's reliance on this data outside FSA Programs. Wetland identifiers do not represent the size, shape, or specific determination of the area. Refer to your original determination (CPA-026 and attached maps) for exact boundaries and determinations or contact USDA Natural Resources Conservation Service (NRCS).