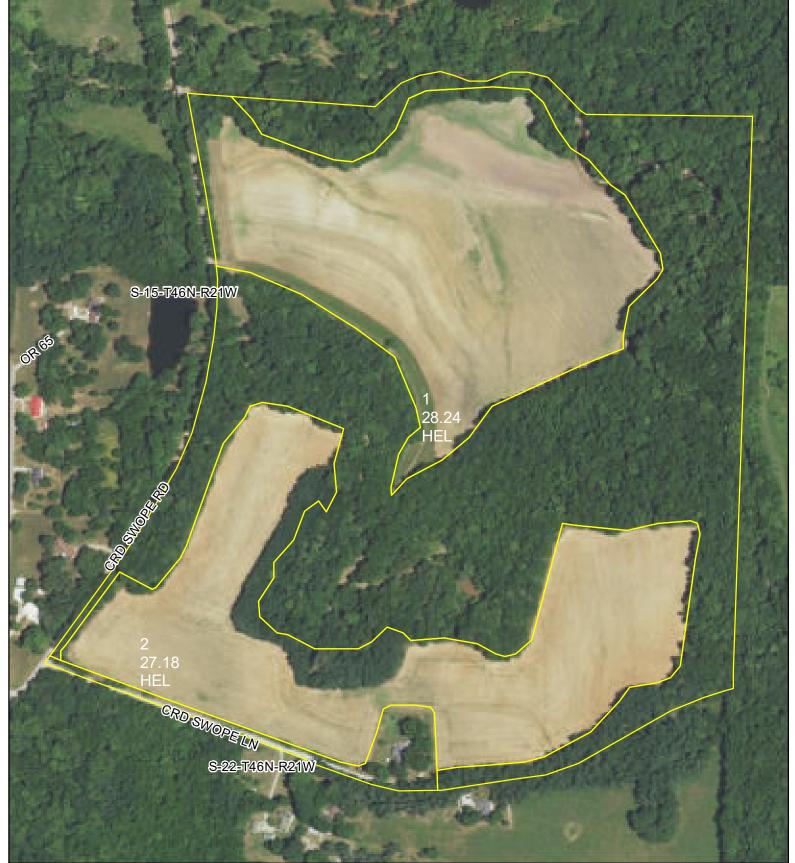

## All Measurements are For FSA Programs Only

## **Wetland Determination Identifiers**

- Restricted Use
- ▼ Limited Restrictions
- Exempt from Conservation Compliance Provisions

Disclaimer: Wetland identifiers do not represent the size, shape or specific determination of the area.

Refer to your original determination (CPA-026 and attached maps) for exact wetland boundaries and determinations, or contact NRCS.

## Pettis Co. FSA

ALF=mixfg-agm-fg CLOVR=clovr-red-fg SB, SOY=Soybn-com-gr C, CORN=corn-yel-gr SRW=wheat-srw-gr HRW=wheat-hrw-gr P, GZ, PAST=grass-fta-graze 01-01-2000 H, FG, Hay=grass-fta-forage 01-01-2000 LS= left Standing grass CC=Cover crop MILO, SORG=sorg-grs-gr \*Unless notated on Map

1:4,030

Program Year: 2024

Created: 6/25/2024 Flown: 2022-6-28

crp plss Farm 317 Tract 1903