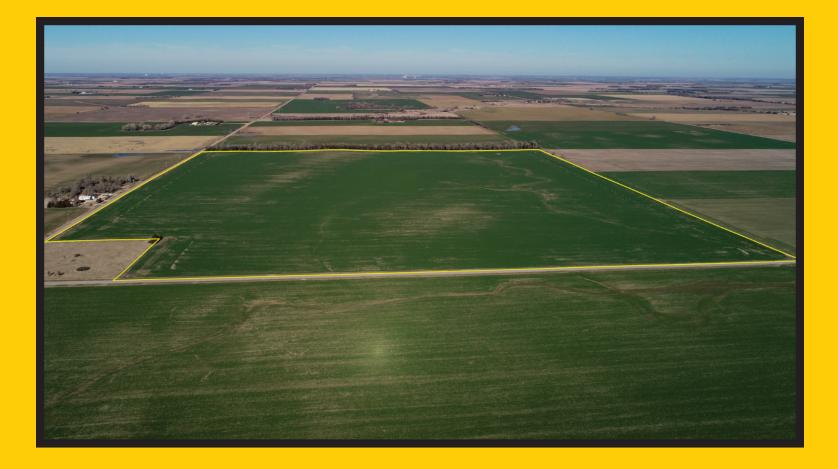

#### Information

This 155.22± acres is one of the best located and productive cropland quarters in Reno County, KS. It has 155.22 acres of tillable cropland. Soils are 100% 'Prime' class 2 according to USDA - Natural Resource and Conservation Service (NRCS). The 'Prime' soil is highly productive Farnum and Funmar loams 0-1% slope, Saltcreek and Naron loams 1-3% slope. Wheat is currently planted for harvest in 2025 with the buyer receiving a 25% share. It has a total FSA base of 171.10 acres. Immediate possession at closing subject to tenant's rights to harvest 2025 crop wheat. Seller's mineral interest transfers to the buyer.

#### Legal

SW 1/4 of 8-23-8 (Reno County, KS) except a tract of land in the southwest corner; beginning at the southwest corner; thence north 417.45 ft; thence east 417.45 ft; thence south 417.45 ft thence west 417.45' to the point of beginning & except the road right of way