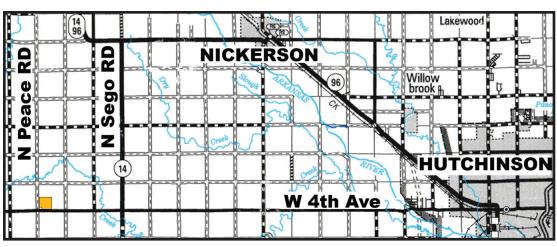

## **2024 Taxes:** \$2160.88 **Location**

13.5 miles west of Hutchinson, KS, at the intersection of paved 4th Ave and N Peace Rd. It lies northeast of that intersection.

Information was obtained from sources deemed reliable, but broker makes no guarantees as to accuracy. All prospective buyers are urged to fully inspect property and rely on their own conclusions. Copyright 2024 BigIron Realty. All rights reserved.