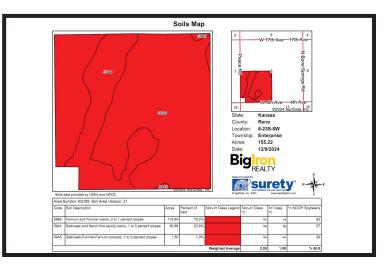

### 100% 'PRIME' CLASS 2 SOILS

Seller: Nancy M. England

Contact the Listing Agents Kyle Campbell 620.200.2193 | Mike Campbell 620.899.6989

#### Information

This 155.22± acres is one of the best located and productive cropland quarters in Reno County, KS. It has 155.22 acres of tillable cropland. Soils are 100% 'Prime' class 2 according to USDA - Natural Resource and Conservation Service (NRCS). The 'Prime' soil is highly productive Farnum and Funmar loams 0-1% slope, Saltcreek and Naron loams 1-3% slope. Wheat is currently planted for harvest in 2025 with the buyer receiving a 25% share. It has a total FSA base of 171.10 acres. Immediate possession at closing subject to tenant's rights to harvest 2025 crop wheat. Seller's mineral interest transfers to the buyer.