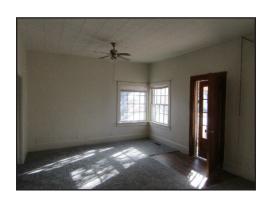

## **MAIN FLOOR SQ FT: 1,162**

LR: 14' 6" x 23' 8" BR: 9' 6" x 11' 7"

DR: In Kitchen BR: 10' x 11' 6"

KIT: 13' 2" x 16' Den/Library 13' 6" x 14' 9"

BATH: Full UTIL: 6' x 6' 4"

**INCLUSIONS:** 

"as is" range, refrigerator, dishwasher, washer, dryer

## **ABOUT THE PROPERTY**

- Charming Cottage Style Home
- Full of Personality
- Tree covered lot
- Close to downtown and park areas
- 2-3 bedrooms
- 1 bathroom
- Detached two car garage
- New carpet
- Fresh interior paint
- Large eat-in kitchen
- Personal property included in "as is" condition: range, refrigerator, dishwasher, washer and dryer.