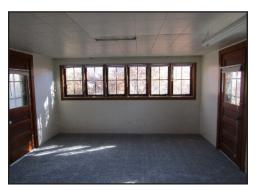

## **MAIN FLOOR SQ FT: 1,162**

LR: 14' 6" x 23' 8" BR: 9' 6" x 11' 7"

DR: In Kitchen BR: 10' x 11' 6"

KIT: 13' 2" x 16' Den/Library 13' 6" x 14' 9"

BATH: Full UTIL: 6' x 6' 4"

**INCLUSIONS:** 

"as is" range, refrigerator, dishwasher, washer, dryer

## **ABOUT THE PROPERTY**

- Charming Cottage Style Home
- Full of Personality
- Tree covered lot
- Close to downtown and park areas
- 2-3 bedrooms
- 1 bathroom
- Detached two car garage
- New carpet
- Fresh interior paint
- Large eat-in kitchen
- Personal property included in "as is" condition: range, refrigerator, dishwasher, washer and dryer.