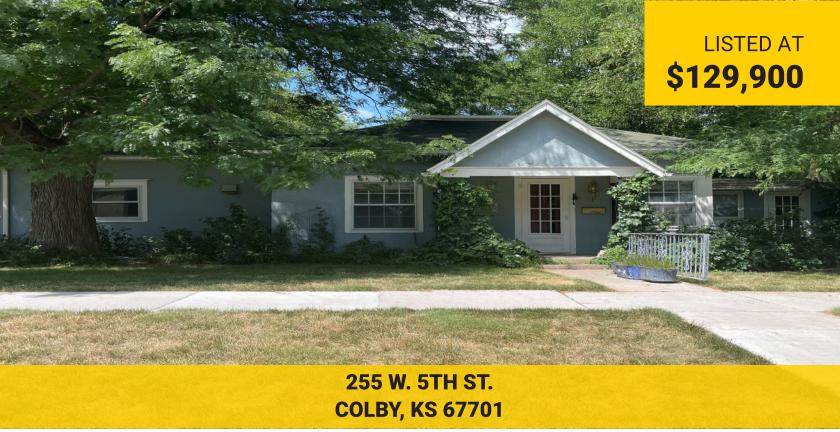

STYLE: COTTAGE

AGE: 1920

LOT SIZE: 8,281 SQ FT GARAGE: 2-CAR

HEAT: FORCED AIR GAS

A/C: CENTRAL

2022 TAXES: \$1,379.24/YR AVG\* CITY BILL: \$ 173.11/MO AVG\* GAS BILL: \$166.33/MO

\*AVG BASED ON CURRENT OWNERS' USAGE

## **ABOUT THE PROPERTY**

- Charming Cottage Style Home
- Full of Personality
- Tree covered lot
- Close to downtown and park areas
- 2-3 bedrooms
- 1 bathroom
- Detached two car garage
- New carpet
- Fresh interior paint
- Large eat-in kitchen
- Personal property included in "as is" condition: range, refrigerator, dishwasher, washer and dryer.