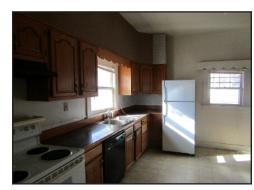

## **MAIN FLOOR SQ FT: 1,162**

LR: 14' 6" x 23' 8" BR: 9' 6" x 11' 7"

DR: In Kitchen BR: 10' x 11' 6"

KIT: 13' 2" x 16' Den/Library 13' 6" x 14' 9"

BATH: Full UTIL: 6' x 6' 4"

**INCLUSIONS:** 

"as is" range, refrigerator, dishwasher, washer, dryer

## **ABOUT THE PROPERTY**

- Charming Cottage Style Home
- Full of Personality
- Tree covered lot
- Close to downtown and park areas
- 2-3 bedrooms
- 1 bathroom
- Detached two car garage
- New carpet
- Fresh interior paint
- Large eat-in kitchen
- Personal property included in "as is" condition: range, refrigerator, dishwasher, washer and dryer.