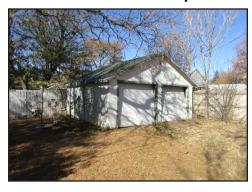

## **PROPERTY FEATURES**

- ▶BEDROOMS: 2-3
- ▶ BATHROOMS: 1
- > FLOOR SQ FT: 1,162
- ➤ 8,281 SQ FT LOT
- **▶**TWO CAR DETACHED GARAGE

- COTTAGE STYLE
- TREE COVERED LOT
- NEW CARPET
- > FRESH INTERIOR PAINT
- LARGE EAT- IN KITCHEN

STYLE: COTTAGE

AGE: 1920

LOT SIZE: 8,281 SQ FT GARAGE: 2-CAR

HEAT: FORCED AIR GAS

A/C: CENTRAL

2022 TAXES: \$1,379.24/YR AVG\* CITY BILL: \$ 173.11/MO AVG\* GAS BILL: \$166.33/MO

\*AVG BASED ON CURRENT OWNERS' USAGE

## **ABOUT THE PROPERTY**

- Charming Cottage Style Home
- Full of Personality
- Tree covered lot
- Close to downtown and park areas
- 2-3 bedrooms
- 1 bathroom
- Detached two car garage
- New carpet
- Fresh interior paint
- Large eat-in kitchen
- Personal property included in "as is" condition: range, refrigerator, dishwasher, washer and dryer.