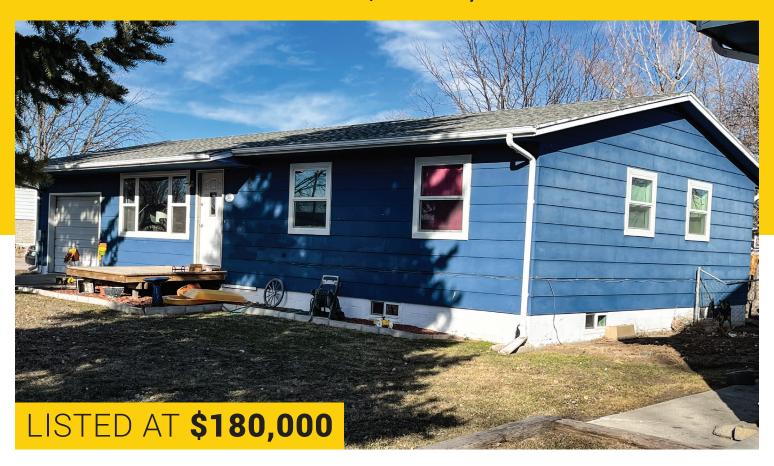

# FOR SALE

### 202 SOUTH AVENUE B | MARTIN, SOUTH DAKOTA

#### **PROPERTY FEATURES**

• **BEDROOMS**: 3+ • **GARAGE**: ATTACHED

• BATHROOMS: 1

• SQUARE FOOTAGE: 1,262

• Legal: Lot 1, Block 3, First Fairview Addition, City of Martin, Bennett County, SD

• **2023 Taxes**: \$2,211.90

Here is a nice 1,262 sq. ft. ranch style home with a full basement. There are 3 bedrooms, kitchen, bath and living area on the main floor with 2 bedrooms, family room and storage in the basement. There is a 240 sq. ft. attached 1 car garage on a corner lot.