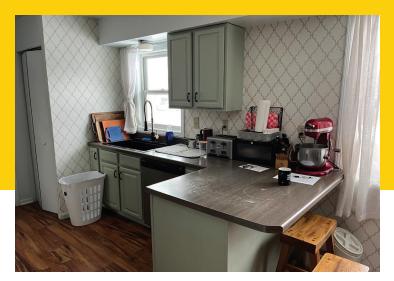

Here is a nice 1,262 sq. ft. ranch style home with a full basement. There are 3 bedrooms, kitchen, bath and living area on the main floor with 2 bedrooms, family room and storage in the basement. There is a 240 sq. ft. attached 1 car garage on a corner lot.