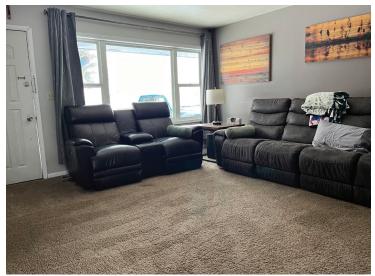

Here is a nice 1,262 sq. ft. ranch style home with a full basement. There are 3 bedrooms, kitchen, bath and living area on the main floor with 2 bedrooms, family room and storage in the basement. There is a 240 sq. ft. attached 1 car garage on a corner lot.