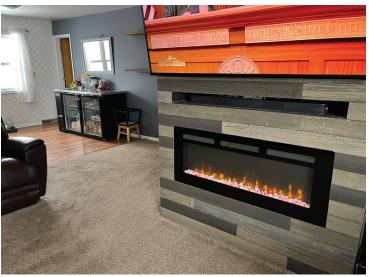

Here is a nice 1,262 sq. ft. ranch style home with a full basement. There are 3 bedrooms, kitchen, bath and living area on the main floor with 2 bedrooms, family room and storage in the basement. There is a 240 sq. ft. attached 1 car garage on a corner lot.