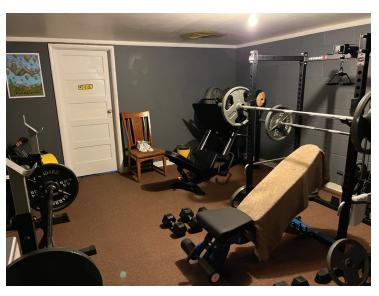

Here is a nice 1,262 sq. ft. ranch style home with a full basement. There are 3 bedrooms, kitchen, bath and living area on the main floor with 2 bedrooms, family room and storage in the basement. There is a 240 sq. ft. attached 1 car garage on a corner lot.