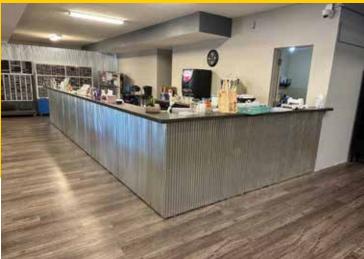

The main level boasts 5,400 square feet. Including an amazing counter and desk area with a kitchen and mop cleaning station. The lovely open loft area has roughly 3,000 square feet. The 5,400 square feet lower level has brand new LED lighting making it a bright and welcoming space.