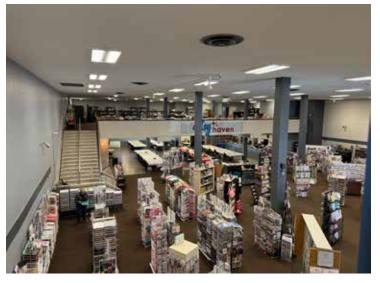

Three levels of remodeled space just waiting for its new owner. Plenty of restrooms. Plenty of storage. Plenty of open room to spread your wings.

Welcoming you is a great walk-in floor to ceiling display windows to showcase your treasures on the 13th street entrance and another small window display on the avenue entrance.

The main level boasts 5,400 square feet. Including an amazing counter and desk area with a kitchen and mop cleaning station. The lovely open loft area has roughly 3,000 square feet. The 5,400 square feet lower level has brand new LED lighting making it a bright and welcoming space.