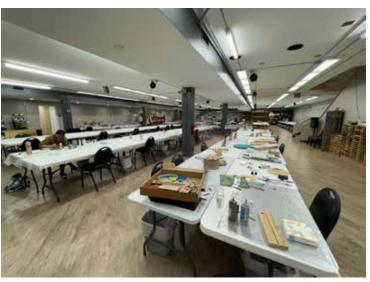

The main level boasts 5,400 square feet. Including an amazing counter and desk area with a kitchen and mop cleaning station. The lovely open loft area has roughly 3,000 square feet. The 5,400 square feet lower level has brand new LED lighting making it a bright and welcoming space.

A 1,200 square feet employee break area and office is a gem that the public doesn't have access to. A bright, airy, creative space was recently redone and has a small kitchen with fridge included.

\*\*Broker owned property.