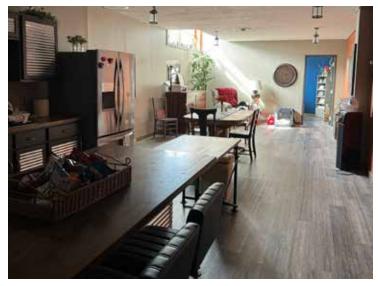

Three levels of remodeled space just waiting for its new owner. Plenty of restrooms. Plenty of storage. Plenty of open room to spread your wings.

Welcoming you is a great walk-in floor to ceiling display windows to showcase your treasures on the 13th street entrance and another small window display on the avenue entrance.

The main level boasts 5,400 square feet. Including an amazing counter and desk area with a kitchen and mop cleaning station. The lovely open loft area has roughly 3,000 square feet. The 5,400 square feet lower level has brand new LED lighting making it a bright and welcoming space.