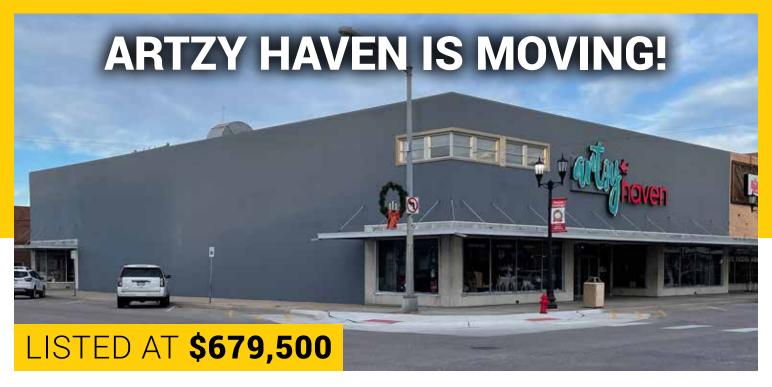

## COMMERCIAL BUILDING FOR SALE

2422 13th STREET | COLUMBUS, NEBRASKA

## **PROPERTY FEATURES**

• SQUARE FOOTAGE: 11,421

STYLE: Commercial

• **YEAR BUILT**: 1965

• **HEATING & AC**: Electric

• LEGAL: Lot 5 & W14' Lot 6 Blk 59 Original Columbus

• 2023 TAXES: \$4.577.78

This former JC Penney Department store building would be the perfect location for your dream business, as Artzy Haven is moving!