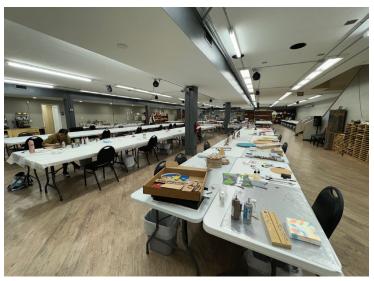

A 1,200 square feet employee break area and office is a gem that the public doesn't have access to. A bright, airy, creative space was recently redone and has a small kitchen with fridge included.

\*\*Broker owned property.