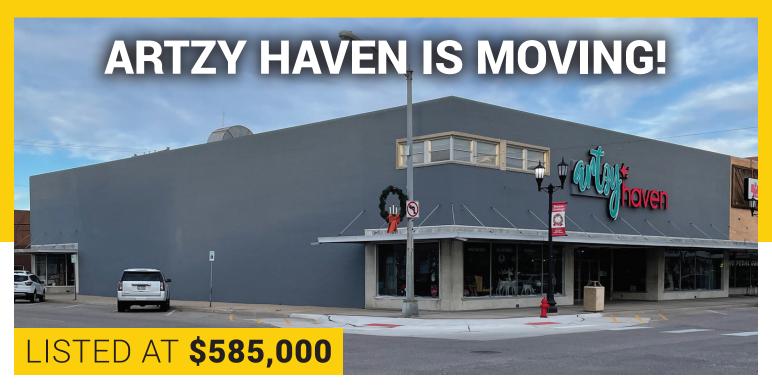

## **COMMERCIAL BUILDING FOR SALE**

2422 13th STREET | COLUMBUS, NEBRASKA

## **PROPERTY FEATURES**

• SQUARE FOOTAGE: 11,421

• **YEAR BUILT**: 1965

- STYLE: Commercial
- HEATING & AC: Electric
- LEGAL: Lot 5 & W14' Lot 6 Blk 59 Original Columbus
- **2023 TAXES**: \$4,577.78

This former JC Penney Department store building would be the perfect location for your dream business, as Artzy Haven is moving!