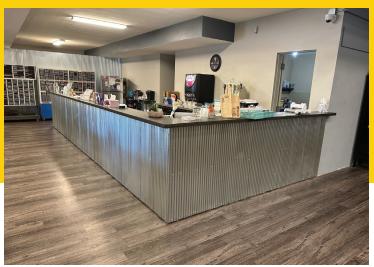

The main level boasts 5,400 square feet. Including an amazing counter and desk area with a kitchen and mop cleaning station. The lovely open loft area has roughly 3,000 square feet. The 5,400 square feet lower level has brand new LED lighting making it a bright and welcoming space.