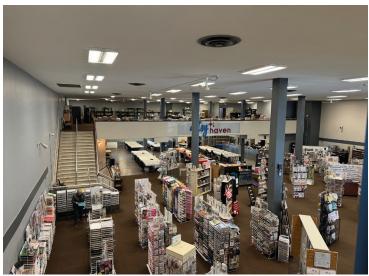

Three levels of remodeled space just waiting for its new owner. Plenty of restrooms. Plenty of storage. Plenty of open room to spread your wings.

Welcoming you is a great walk-in floor to ceiling display windows to showcase your treasures on the 13th street entrance and another small window display on the avenue entrance.

The main level boasts 5,400 square feet. Including an amazing counter and desk area with a kitchen and mop cleaning station. The lovely open loft area has roughly 3,000 square feet. The 5,400 square feet lower level has brand new LED lighting making it a bright and welcoming space.