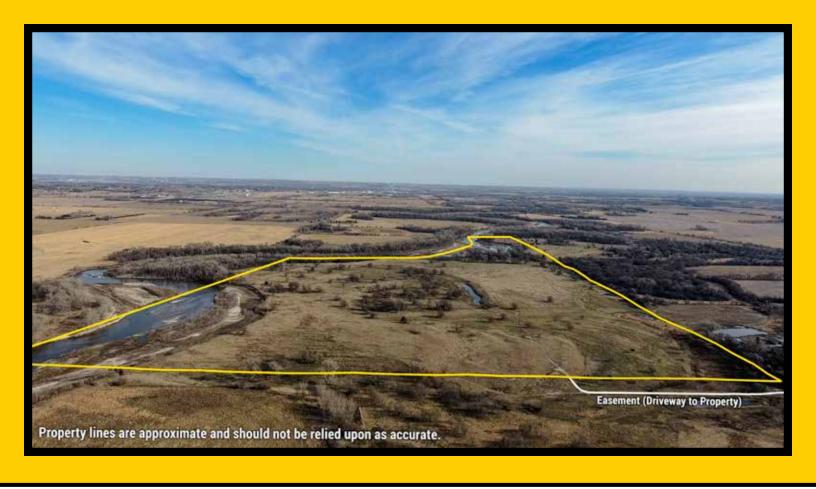

#### Information

Here's your opportunity to purchase a recreational retreat with income producing property right along with it. This property has everything you're looking for. It has deer, turkey, waterfowl, pheasant, quail, fishing, and even morel mushrooms. The pasture can hold 30± pair depending on rain fall and there is an excellent tenant in place for 2024. All this could be yours and its only minutes from Norfolk, NE.

### Legal

Pt of the NW ¼ & Pt. of the NE ¼ of Section 35-24-2W Madison County, NE, containing 203.84± acres.

2023 Taxes

\$4,425.08