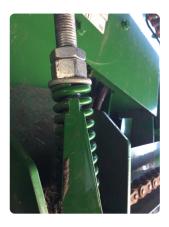

Warranty

5 speed lower drive belt -- Adjust

(c) \$0.00 Qty: 1 \$50.75 Job Code: \$780/1357/5SLD/25 \$50.75

Technician Comments: Belt Needs Adjusted Some

Conveyor Chain, Plastic Chain Guides, Eyebolts and Adjustments