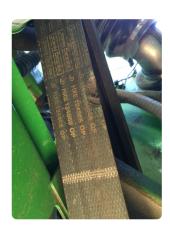

Declined

Approved

Part Estimate

Labor Estimate

**Total Estimate** 

Warranty

Front chopper belt --Remove & Install

\$745.48

Technician Comments: Rip in belt

| Chopper                                                         | Declined        | Approved         | Part Estimate            | Labor Estimate                                | Total Estimate      | Warranty |
|-----------------------------------------------------------------|-----------------|------------------|--------------------------|-----------------------------------------------|---------------------|----------|
| KNIFE BANK CHOPPER Remove & Install  Technician Comments: Flip  | knives          | •                | ② \$0.00<br>Qty: 1       | \$87.00<br>Job Code: <b>\$780/6936/CP/10</b>  | ₩ \$87.00           |          |
| Chopper hammers<br>Remove & Install<br>Technician Comments: Ham | nmers worn have | e some life left | (5) \$1,247.00<br>Qty: 1 | \$533.60<br>Job Code: <b>\$780/6064/CP/10</b> | <b>₽</b> \$1,780.60 |          |