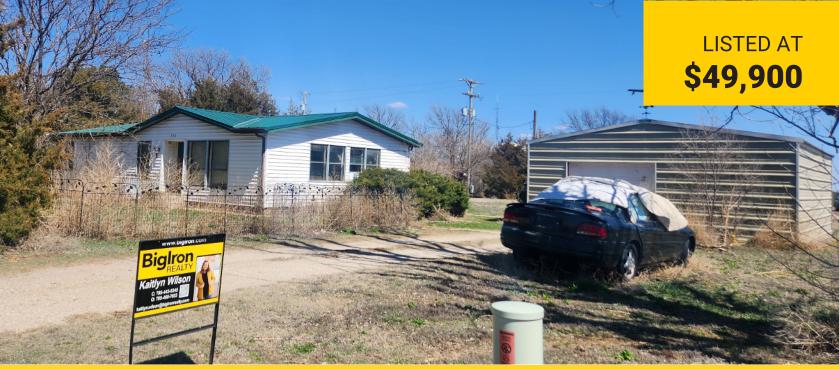

## 330 ELM STREET REXFORD, KS 67753

**PROPERTY FEATURES** 

BEDROOMS: 3
BATHROOMS: 2
FLOOR SQ FT: 1,344
SQ FT LOT 18,750

> STORAGE SHED

► LARGE DETACHED GARAGE

TREE LINE

**BACK DECK** 

Information was obtained from sources deemed reliable, but broker makes no guarantees as to accuracy. All Prospective buyers urged to fully inspect property and rely on their own conclusions.

STYLE: PRE-BUILT AGE:1985 LOT SIZE: 18,750 SQFT GARAGE: DETACHED 30' X 26'

2023 TAXES: \$754.92/YR AVG\* CITY BILL: \$40.00/MO AVG\* GAS BILL: \$167.00/MO \*avg based on current owners' usage

## **ABOUT THE PROPERTY**

\*Located behind a nice tree lined street, provides privacy

- \*Great Natural Lighting throughout
- \*3 bedroom
- \*2 bath
- \*Outdoor Storage Shed
- \*Back Deck great for entertaining
- \*18,750 Sqft Lot
- \*Great Indoor and Outdoor Storage
- \*30' x 26' Detached garage
- \*Fridge, Range, Washer & Dryer "As Is"