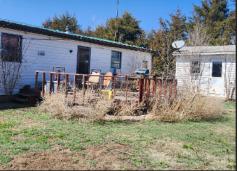

## 330 ELM STREET REXFORD, KS 67753

**PROPERTY FEATURES** 

BEDROOMS: 3
BATHROOMS: 2
FLOOR SQ FT: 1,344
SQ FT LOT 18,750

> STORAGE SHED

► LARGE DETACHED GARAGE

TREE LINE

**BACK DECK** 

Information was obtained from sources deemed reliable, but broker makes no guarantees as to accuracy. All Prospective buyers urged to fully inspect property and rely on their own conclusions.

## **ABOUT THE PROPERTY**

\*Located behind a nice tree lined street, provides privacy

- \*Great Natural Lighting throughout
- \*3 bedroom
- \*2 bath
- \*Outdoor Storage Shed
- \*Back Deck great for entertaining
- \*18,750 Sqft Lot
- \*Great Indoor and Outdoor Storage
- \*30' x 26' Detached garage
- \*Fridge, Range, Washer & Dryer "As Is"