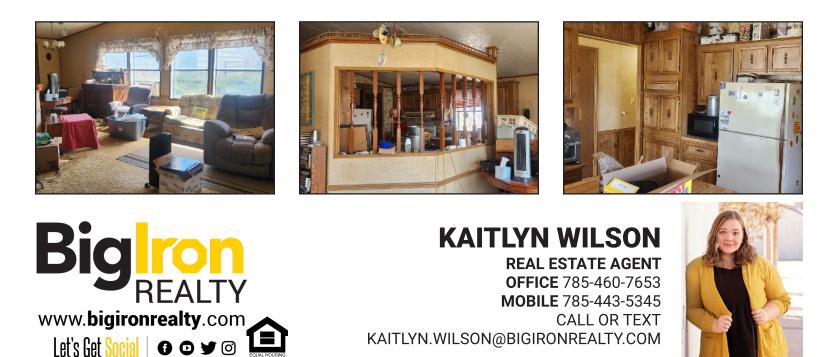

## **ABOUT THE PROPERTY**

\*Located behind a nice tree lined street, provides privacy

- \*Great Natural Lighting throughout
- \*3 bedroom
- \*2 bath
- \*Outdoor Storage Shed
- \*Back Deck great for entertaining
- \*18,750 Sqft Lot
- \*Great Indoor and Outdoor Storage
- \*30' x 26' Detached garage
- \*Fridge, Range, Washer & Dryer "As Is"