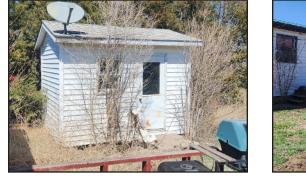

## 330 ELM STREET REXFORD, KS 67753

**PROPERTY FEATURES** 

BEDROOMS: 3
BATHROOMS: 2
FLOOR SQ FT: 1,344
SQ FT LOT 18,750

> STORAGE SHED

► LARGE DETACHED GARAGE

TREE LINE

**BACK DECK** 

Information was obtained from sources deemed reliable, but broker makes no guarantees as to accuracy. All Prospective buyers urged to fully inspect property and rely on their own conclusions.

## **ABOUT THE PROPERTY**

\*Located behind a nice tree lined street, provides privacy

- \*Great Natural Lighting throughout
- \*3 bedroom
- \*2 bath
- \*Outdoor Storage Shed
- \*Back Deck great for entertaining
- \*18,750 Sqft Lot
- \*Great Indoor and Outdoor Storage
- \*30' x 26' Detached garage
- \*Fridge, Range, Washer & Dryer "As Is"