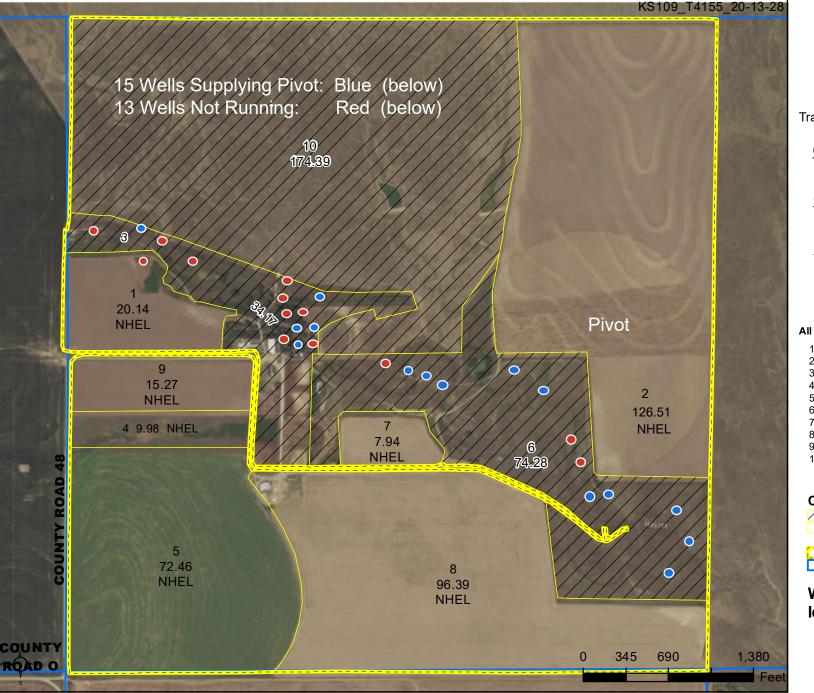

# Logan County, Kansas

#### All fields NAG, NI unless otherwise noted.

1/ All Wheat HRW, NI, GR 2/ All Sorghum GRS, NI, GR 3/ All Corn YEL, NI, GR 4/ All Soybeans COM, NI, GR 5/ Grass NAG, NI, GZ 6/ Grass NAG, NI, LS 7/ Summer Fallow, NI 8/ Sorghum Forage, Cane, NI, FG 9/ Sorghum Dual Purpose, NI, FG 10/ Alfalfa, NI, FG